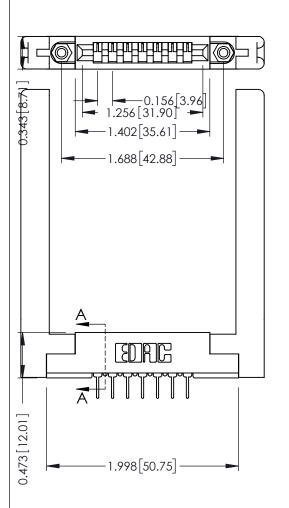

**Contact Detail** 

PC Tail .023x.013(0.58x0.33) - Tail LG=.213(5.41) .156 [3.96] Contact Spacing x .200 [5.08] Row Spacing THIS IS A C.A.D. GENERATED DRAWING DO NOT MAKE MANUAL REVISIONS TO MASTER.

ISSUE NUMBER

ORIGINAL

**See Accompanying Pages for:** 

- **Contact Bend Details**
- **Mounting Options**

307 / 357 Card Edge Connector Part Number: 307-007-431-178

YOUR CONNECTION TO QUALITY & SERVICE

**EDAC INC** TORONTO, ONTARIO CANADA

THESE DRAWINGS AND SPECIFICATIONS ARE THE PROPERTY OF EDAC INC.,AND SHALL NOT BE REPRODUCED, OR COPIED OR USED AS THE BASIS FOR THE MANUFACTURE OR SALE OF APPARATUS WITHOUT WRITTEN PERMISSION.

| ACAD REFERENCE NO | O. 307 ENG MASTER |
|-------------------|-------------------|
| DRAWN: J.LEE      | DATE: AUG. 11/09  |
| CHECKED:          | DATE:             |
| SCALE: NTS        | SHEET 1 OF 3      |
| DRAWING NUMBER    | ISSUE             |
| 307 Assemb        | oly 1             |