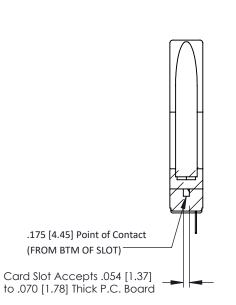

**Contact Detail** 

PC Tail .023x.013(0.58x0.33) - Tail LG=.213(5.41) .156 [3.96] Contact Spacing x .200 [5.08] Row Spacing THIS IS A C.A.D. GENERATED DRAWING DO NOT MAKE MANUAL REVISIONS TO MASTER.

ISSUE NUMBER

ORIGINAL

**See Accompanying Pages for:** 

- **Contact Bend Details**
- **Mounting Options**

307 / 357 Card Edge Connector Part Number: 307-007-431-178

YOUR CONNECTION TO QUALITY & SERVICE

**EDAC INC** TORONTO, ONTARIO CANADA