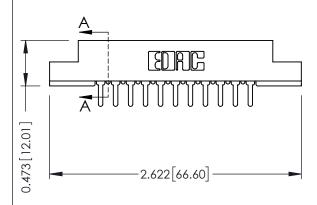

## SECTION A-A

| 307 / 357 Card Edge Connector        |                  |                                                                        |  |
|--------------------------------------|------------------|------------------------------------------------------------------------|--|
| Part Number: 307-011-425-102         |                  |                                                                        |  |
|                                      | EDAC INC         | THESE DRAWINGS AND SPECIFICATIONS                                      |  |
|                                      | TORONTO, ONTARIO | ARE THE PROPERTY OF EDAC INC.,AND<br>SHALL NOT BE REPRODUCED,OR COPIED |  |
|                                      | CANADA           | OR USED AS THE BASIS FOR THE MANUFACTURE OR SALE OF APPARATUS          |  |
| YOUR CONNECTION TO QUALITY & SERVICE |                  | WITHOUT WRITTEN PERMISSION.                                            |  |