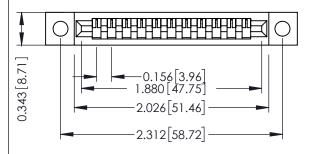

Mounting Option
.128 (3.25) Dia. Mounting Holes

**Contact Detail** 

PC Tail .046x.013(1.17x0.33) - Tail LG=.213(5.41) .156 [3.96] Contact Spacing x .200 [5.08] Row Spacing THIS IS A C.A.D. GENERATED DRAWING DO NOT MAKE MANUAL REVISIONS TO MASTER.