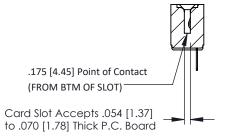

Mounting Option
.128 (3.25) Dia. Mounting Holes

**Contact Detail** 

PC Tail .046x.013(1.17x0.33) - Tail LG=.213(5.41) .156 [3.96] Contact Spacing x .200 [5.08] Row Spacing THIS IS A C.A.D. GENERATED DRAWING DO NOT MAKE MANUAL REVISIONS TO MASTER.



ORIGINAL (1





## **See Accompanying Pages for:**

- Contact Bend Details
- Mounting Options

## SECTION A-A



| 307 / 357 Card Edge Connector        |                  |                                                                        |  |
|--------------------------------------|------------------|------------------------------------------------------------------------|--|
| Part Number: 307-011-425-102         |                  |                                                                        |  |
|                                      | EDAC INC         | THESE DRAWINGS AND SPECIFICATIONS                                      |  |
|                                      | TORONTO, ONTARIO | ARE THE PROPERTY OF EDAC INC.,AND<br>SHALL NOT BE REPRODUCED,OR COPIED |  |
|                                      | CANADA           | OR USED AS THE BASIS FOR THE MANUFACTURE OR SALE OF APPARA