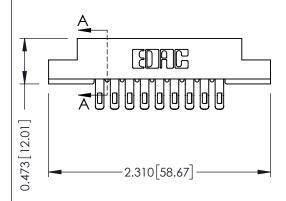

## **See Accompanying Pages for:**

- **Contact Bend Details**
- **Mounting Options**

SECTION A-A

| 307 / 357 Card Edge Connector<br>Part Number: 307-018-455-207 |                                        |                                                                                                |
|---------------------------------------------------------------|----------------------------------------|------------------------------------------------------------------------------------------------|
|                                                               | EDAC INC<br>TORONTO, ONTARIO<br>CANADA | THESE DRAWINGS AND SE<br>ARE THE PROPERTY OF I<br>SHALL NOT BE REPRODU<br>OR USED AS THE BASIS |