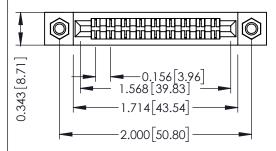

**Mounting Option** M3-0.5 Metric Threaded Inserts **Contact Detail** 

Extender Board Bend (Code 400 Contacts)

.156 [3.96] Contact Spacing x .200 [5.08] Row Spacing

1