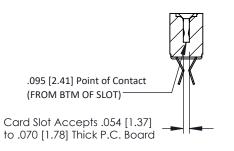

**Mounting Option** M3-0.5 Metric Threaded Inserts **Contact Detail** 

Extender Board Bend (Code 400 Contacts)

.156 [3.96] Contact Spacing x .200 [5.08] Row Spacing

1