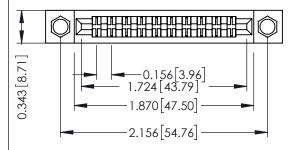

Mounting Option
.156 (3.96) Dia. Mounting Holes

**Contact Detail** 

Extender Board Bend (Code 420 Contacts)
.156 [3.96] Contact Spacing x .200 [5.08] Row Spacing

THIS IS A C.A.D. GENERATED DRAWING
DO NOT MAKE MANUAL REVISIONS TO MAS

## **See Accompanying Pages for:**

- Contact Bend Details
- Mounting Options

SECTION A-A

307 ENG MASTER
DATE: AUG. 11/09

SHEET 1 OF 3

.095 [2.41] Point of Contact
(FROM BTM OF SLOT)

Card Slot Accepts .054 [1.37]
to .070 [1.78] Thick P.C. Board