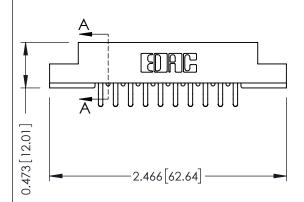

## **See Accompanying Pages for:**

- Contact Bend Details
- Mounting Options

SECTION A-A

307 ENG MASTER
DATE: AUG. 11/09

SHEET 1 OF 3

.095 [2.41] Point of Contact
(FROM BTM OF SLOT)

Card Slot Accepts .054 [1.37]
to .070 [1.78] Thick P.C. Board