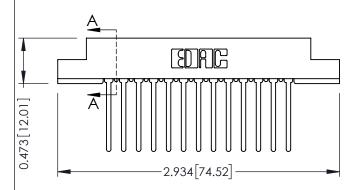

**Mounting Option** #4-40 Unified Threaded Inserts **Contact Detail** 

Wire Wrap .046x.013(1.17x0.33) - Tail LG=.708(17.98) .156 [3.96] Contact Spacing x .200 [5.08] Row Spacing

## **See Accompanying Pages for:**

- **Contact Bend Details**
- **Mounting Options**

**SECTION A-A** .095 [2.41] Point of Contact (FROM BTM OF SLOT)

Card Slot Accepts .054 [1.37] to .070 [1.78] Thick P.C. Board