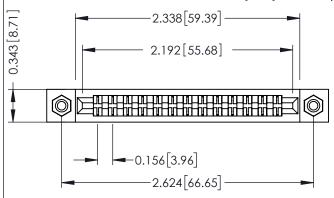

**Mounting Option** #4-40 Unified Threaded Inserts **Contact Detail** 

Wire Wrap .046x.013(1.17x0.33) - Tail LG=.708(17.98) .156 [3.96] Contact Spacing x .200 [5.08] Row Spacing

## **See Accompanying Pages for:**

- **Contact Bend Details**
- **Mounting Options**

**SECTION A-A** .095 [2.41] Point of Contact (FROM BTM OF SLOT)

Card Slot Accepts .054 [1.37] to .070 [1.78] Thick P.C. Board

307 / 357 Card Edge Connector Part Number: 307-026-540-208

YOUR CONNECTION TO QUALITY & SERVICE

| ACAD REFERENCE NO. 307 ENG MASTER |                  |
|-----------------------------------|------------------|
| DRAWN: J.LEE                      | DATE: AUG. 11/09 |
| CHECKED:                          | DATE:            |
| SCALE: NTS                        | SHEET 1 OF 3     |
| DRAWING NUMBER                    | ISSUE            |
| 307 Assembly                      | 1                |