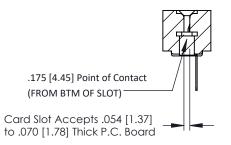

**Mounting Option** #4-40 Unified Threaded Inserts **Contact Detail** 

PC Tail .046x.013(1.17x0.33) - Tail LG=.358(9.09) .156 [3.96] Contact Spacing x .200 [5.08] Row Spacing

THIS IS A C.A.D. GENERATED DRAWING DO NOT MAKE MANUAL REVISIONS TO MASTER.