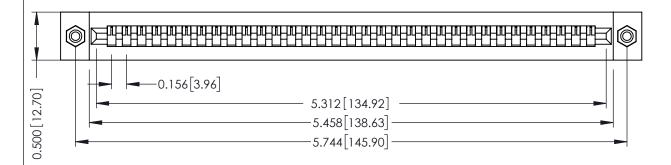

**Mounting Option** #4-40 Unified Threaded Inserts **Contact Detail** 

PC Tail .046x.013(1.17x0.33) - Tail LG=.358(9.09) .156 [3.96] Contact Spacing x .200 [5.08] Row Spacing

THIS IS A C.A.D. GENERATED DRAWING DO NOT MAKE MANUAL REVISIONS TO MASTER.