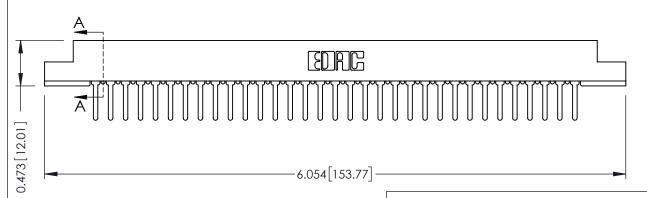

## **SECTION A-A**

**See Accompanying Pages for:** 

- **Contact Bend Details**
- **Mounting Options**

307 / 357 Card Edge Connector Part Number: 307-033-427-108

**EDAC INC** TORONTO, ONTARIO CANADA

THESE DRAWINGS AND SPECIFICATIONS ARE THE PROPERTY OF EDAC INC.,AND SHALL NOT BE REPRODUCED, OR COPIED OR USED AS THE BASIS FOR THE MANUFACTURE OR SALE OF APPARATUS WITHOUT WRITTEN PERMISSION.