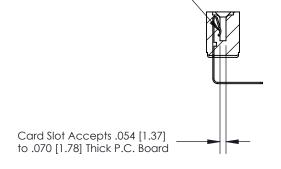

## **Contact Detail**

90 Degree Bend (Code 545 Contacts)

.156 [3.96] Contact Spacing x .200 [5.08] Row Spacing

**SECTION A-A** 

.095 [2.41] Point of Contact (Measured from bottom of Card Slot)

**See Accompanying Page for:** 