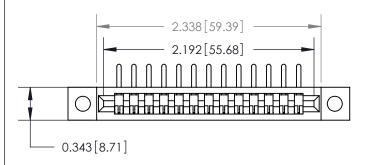

**Mounting Option** 

.128 (3.25) Dia. Mounting Holes

## **Contact Detail**

90 Degree Bend (Code 545 Contacts)

.156 [3.96] Contact Spacing x .200 [5.08] Row Spacing





**SECTION A-A** 

.095 [2.41] Point of Contact (Measured from bottom of Card Slot)



**See Accompanying Page for:** 

**Contact Bend Details** 

807/857 Series High Temp Card Edge Connector Part Number: 807-013-458-102

YOUR CONNECTION TO QUALITY & SERVICE

| ACAD REFERENCE NO. 807 ENG MASTER |                  |
|-----------------------------------|------------------|
| DRAWN: J.LEE                      | DATE: AUG. 11/09 |
| CHECKED:                          | DATE:            |
| SCALE: NTS                        | SHEET 1 OF 2     |
| DRAWING NUMBER                    | ISSUE            |

807 Assembly