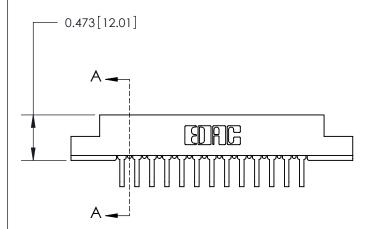

## **Contact Detail**

90 Degree Bend (Code 545 Contacts)

.156 [3.96] Contact Spacing x .200 [5.08] Row Spacing

**SECTION A-A** 

.095 [2.41] Point of Contact (Measured from bottom of Card Slot)

**See Accompanying Page for:** 