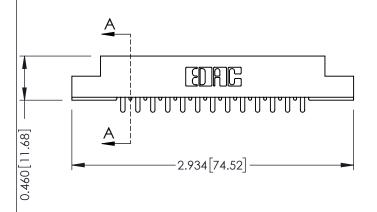

**Mounting Option** 

08-#4-40 Unified Threaded Inserts

**Contact Detail** 

521-P.C. Tail .037x.013(0.94x0.33) - Tail LG.=.125(3.18) .156 [3.96] Contact Spacing x .140 [3.56] Row Spacing





**See Accompanying Page for: Mounting Options** 

305 / 315 / 355 Card Edge Connector Part Number: 315-026-521-208

YOUR CONNECTION TO QUALITY & SERVICE

|   | ACAD REFERENCE NO | . 305 ENG MASTER  |
|---|-------------------|-------------------|
|   | DRAWN: J.LEE      | DATE: SEPT. 21/09 |
|   | CHECKED:          | DATE:             |
|   | SCALE: NTS        | SHEET 1 OF 2      |
| ) | DRAWING NUMBER    | ISSUE             |

305 Assembly

0.090[2.29] Point of Contact

0.295[7.49] Card Slot