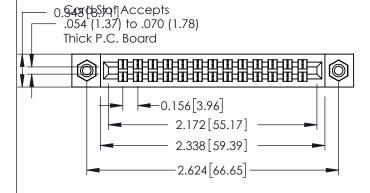

**Mounting Option** 

08-#4-40 Unified Threaded Inserts

**Contact Detail** 

521-P.C. Tail .037x.013(0.94x0.33) - Tail LG.=.125(3.18) .156 [3.96] Contact Spacing x .140 [3.56] Row Spacing

**See Accompanying Page for: Mounting Options** 