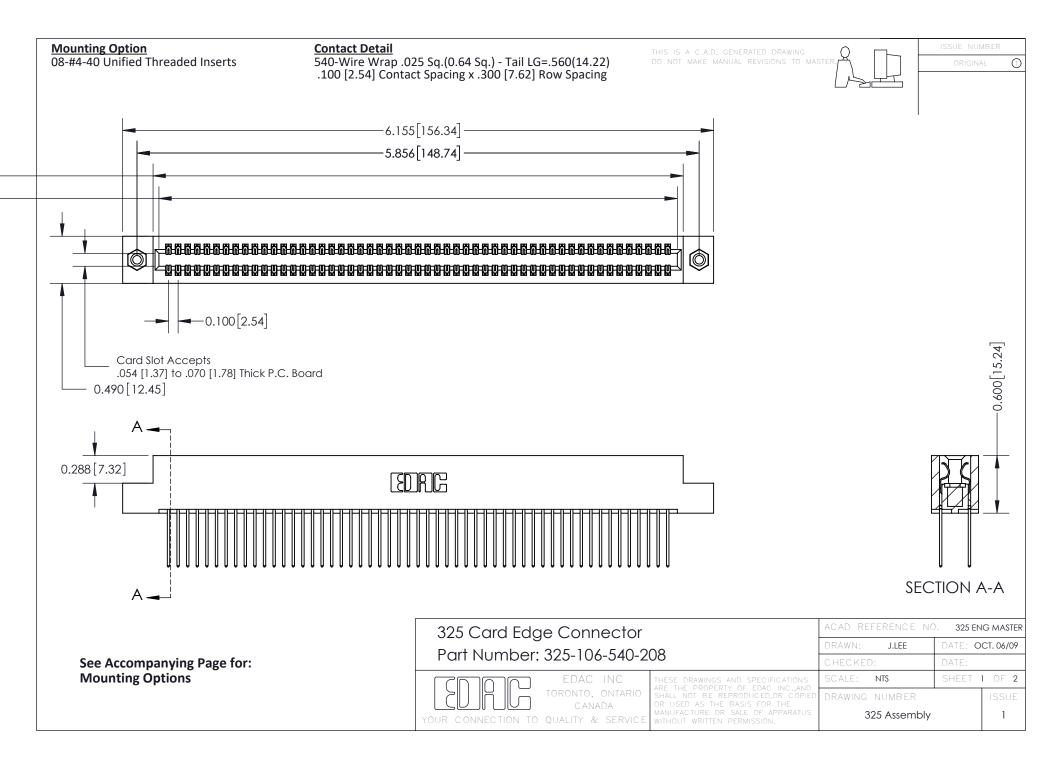

THIS IS A C.A.D. GENERATED DRAWING
DO NOT MAKE MANUAL REVISIONS TO MASTER.

ISSUE NUMBER

ORIGINAL

1

| 325 Card Edge Connector<br>Mounting Options |                                                                                                                                                                                                 | ACAD REFERENCE NO. 325 ENG MASTER |             |         |           |
|---------------------------------------------|-------------------------------------------------------------------------------------------------------------------------------------------------------------------------------------------------|-----------------------------------|-------------|---------|-----------|
|                                             |                                                                                                                                                                                                 | DRAWN:                            | J.LEE       | DATE: O | CT. 06/09 |
|                                             |                                                                                                                                                                                                 | CHECKED:                          |             | DATE:   |           |
| TORONTO, ONTARIO CANADA                     | THESE DRAWINGS AND SPECIFICATIONS ARE THE PROPERTY OF EDAC INC.,AND SHALL NOT BE REPRODUCED,OR COPIED OR USED AS THE BASIS FOR THE MANUFACTURE OR SALE OF APPARATUS WITHOUT WRITTEN PERMISSION. | SCALE:                            | NTS         | SHEET : | 2 OF 2    |
|                                             |                                                                                                                                                                                                 | DRAWING                           | NUMBER      |         | ISSUE     |
|                                             |                                                                                                                                                                                                 | 3                                 | 25 Assembly |         | 1         |