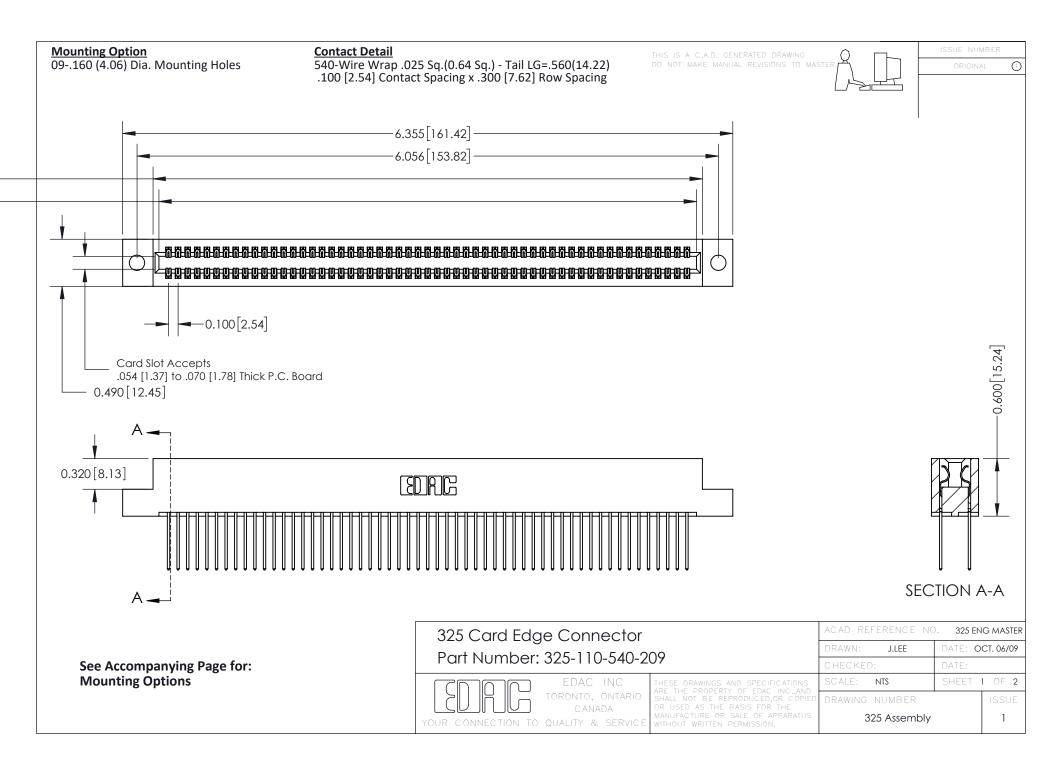

THIS IS A C.A.D. GENERATED DRAWING
DO NOT MAKE MANUAL REVISIONS TO MASTER.



ISSUE NUMBER

ORIGINAL

1



| 325 Card Edge Connector<br>Mounting Options |                                                                                                                                                                                                 | ACAD REFERENCE NO. 325 ENG MASTER |             |         |           |
|---------------------------------------------|-------------------------------------------------------------------------------------------------------------------------------------------------------------------------------------------------|-----------------------------------|-------------|---------|-----------|
|                                             |