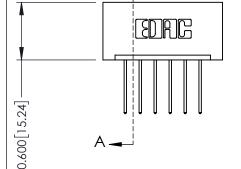

## **Mounting Option**

01-No Mounting Lugs

## **Contact Detail**

540-Wire Wrap .025 Sq.(0.64 Sq.) - Tail LG=.560(14.22) .156 [3.96] Contact Spacing x .200 [5.08] Row Spacing

THIS IS A C.A.D. GENERATED DRAWING DO NOT MAKE MANUAL REVISIONS TO MASTER.