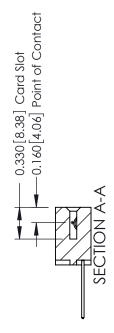

ISSUE NUMBER

ORIGINAL

1

| 337 / 387 Series Card Edge                                            | ACAD REFERENCE NO.                                                                                                                                                                              | 337 ENG        | G MASTER |               |
|-----------------------------------------------------------------------|-------------------------------------------------------------------------------------------------------------------------------------------------------------------------------------------------|----------------|----------|---------------|
| Contact Bend Detail                                                   | DRAWN: J.LEE                                                                                                                                                                                    | DATE: OC       | T. 06/09 |               |
| Confider Bend Defail                                                  |                                                                                                                                                                                                 | CHECKED:       | DATE:    |               |
| EDAC INC TORONTO, ONTARIO CANADA YOUR CONNECTION TO QUALITY & SERVICE | THESE DRAWINGS AND SPECIFICATIONS ARE THE PROPERTY OF EDAC INC.,AND SHALL NOT BE REPRODUCED,OR COPIED OR USED AS THE BASIS FOR THE MANUFACTURE OR SALE OF APPARATUS WITHOUT WRITTEN PERMISSION. | SCALE: NTS     | SHEET    | 2 <b>OF</b> 3 |
|                                                                       |                                                                                                                                                                                                 | DRAWING NUMBER |          | ISSUE         |
|                                                                       |                                                                                                                                                                                                 | 337 Assembly   |          | 1             |