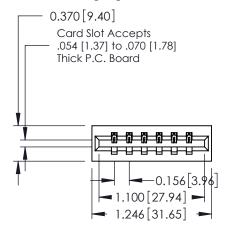

## **Contact Detail**

540-Wire Wrap .025 Sq.(0.64 Sq.) - Tail LG=.560(14.22) .156 [3.96] Contact Spacing x .200 [5.08] Row Spacing

THIS IS A C.A.D. GENERATED DRAWING DO NOT MAKE MANUAL REVISIONS TO MASTER.

## **See Accompanying Pages for:**

- **Contact Bend Details**
- **Mounting Options**

337 / 387 Series Card Edge Connector Part Number: 337-006-540-101

**EDAC INC** TORONTO, ONTARIO CANADA

THESE DRAWINGS AND SPECIFICATIONS ARE THE PROPERTY OF EDAC INC.,AND SHALL NOT BE REPRODUCED, OR COPIED OR USED AS THE BASIS FOR THE MANUFACTURE OR SALE OF APPARATUS WITHOUT WRITTEN PERMISSION.