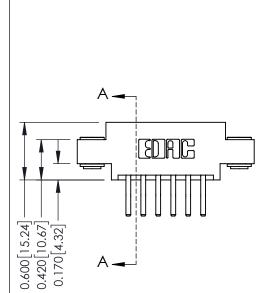

## **Mounting Option**

03-.116 (2.95) I.D. Floating Eyelets



## **Contact Detail**

560-Extender Board Bend (Code 523 Contacts) .156 [3.96] Contact Spacing x .200 [5.08] Row Spacing

THIS IS A C.A.D. GENERATED DRAWING DO NOT MAKE MANUAL REVISIONS TO MASTER.



ISSUE NUMBER

ORIGINAL

1





## **See Accompanying Pages for:**

- **Contact Bend Details**
- **Mounting Options**

| 337 / 387 Series Card Edge Connector |
|--------------------------------------|
| Part Number: 337-012-560-803         |



**EDAC INC** TORONTO, ONTARIO CANADA

THESE DRAWINGS AND SPECIFICATIONS ARE THE PROPERTY OF EDAC INC.,AND SHALL NOT BE REPRODUCED,OR COPIED OR USED AS THE BASIS FOR THE MANUFACTURE OR SALE OF APPARATUS WITHOUT WRITTEN PERMISSION.

| ACAD REFERENCE NO. | 337 ENG MASTER   |  |  |
|--------------------|------------------|--|--|
| DRAWN: J.LEE       | DATE: OCT. 06/09 |  |  |
| CHECKED:           | DATE:            |  |  |
| SCALE: NTS         | SHEET 1 OF 3     |  |  |
| DRAWING NUMBER     | ISSUE            |  |  |
| 337 Assembly       | 1                |  |  |



ISSUE NUMBER

O