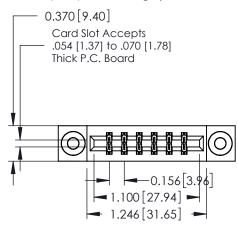

## **See Accompanying Pages for:**

- **Contact Bend Details**
- **Mounting Options**

| 337 / 387 Series Card Edge Connector |
|--------------------------------------|
| Part Number: 337-012-560-803         |