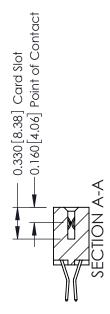

## **Contact Detail**

560-Extender Board Bend (Code 523 Contacts) .156 [3.96] Contact Spacing x .200 [5.08] Row Spacing

THIS IS A C.A.D. GENERATED DRAWING DO NOT MAKE MANUAL REVISIONS TO MASTER.

ISSUE NUMBER