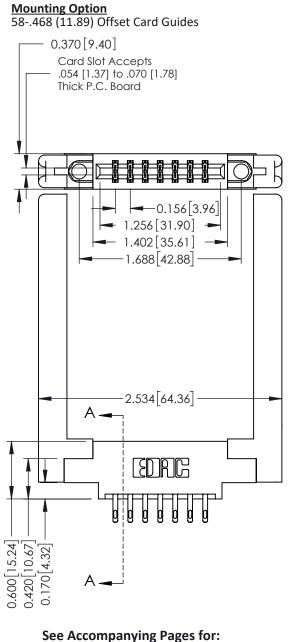

**Contact Bend Details** 

**Mounting Options** 

**Contact Detail** 

555-Extender Board Bend (Code 500 Contacts) .156 [3.96] Contact Spacing x .200 [5.08] Row Spacing

THIS IS A C.A.D. GENERATED DRAWING DO NOT MAKE MANUAL REVISIONS TO MASTER.

ISSUE NUMBER

ORIGINAL

Point of Contact A-A SECTION Card Slot 0.330 [8.38] 0.160[4.06]

ACAD REFERENCE NO.

337 / 387 Series Card Edge Connector Part Number: 337-014-555-858

**EDAC INC** TORONTO, ONTARIO CANADA