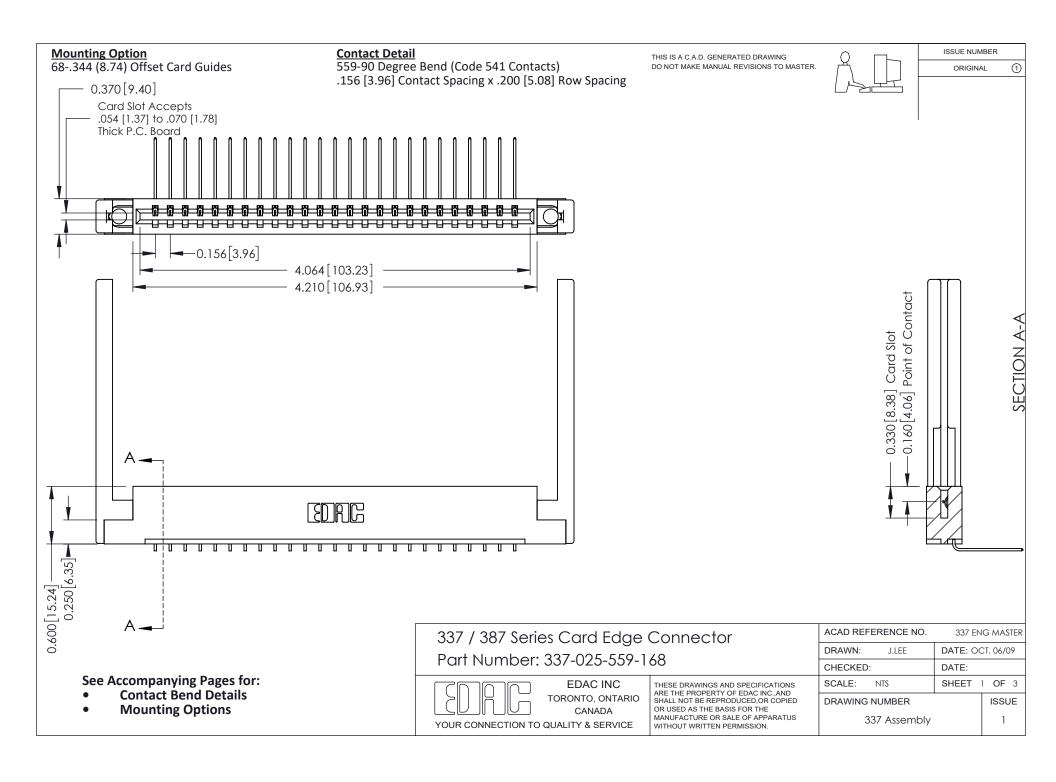

ISSUE NUMBER

ORIGINAL

1



| 337 / 387 Series Card Edge Connector<br>Contact Bend Detail           |                                                                                                                                                                                                  | ACAD REFERENCE NO. 337 E |                  | G MASTER      |
|-----------------------------------------------------------------------|--------------------------------------------------------------------------------------------------------------------------------------------------------------------------------------------------|--------------------------|------------------|---------------|
|                                                                       |