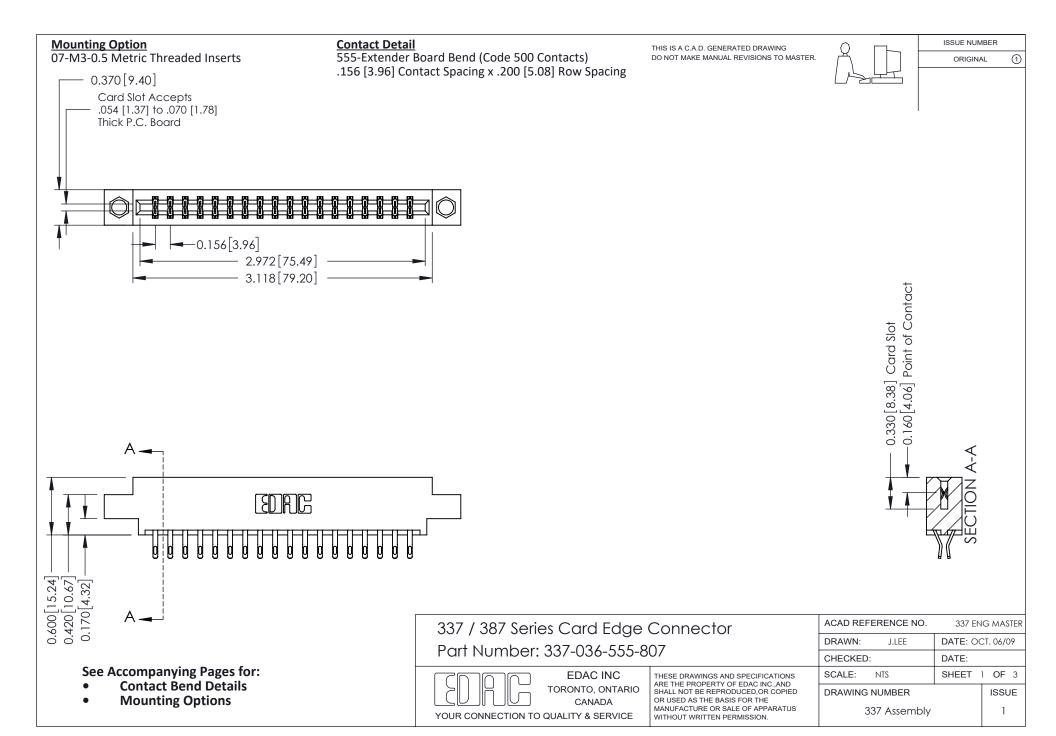

ISSUE NUMBER

ORIGINAL

1

| 337 / 387 Series Card Edge Connector<br>Contact Bend Detail           |                                                                                                                                                                                                  | ACAD REFERENCE NO. 337 E |                  | G MASTER      |
|-----------------------------------------------------------------------|--------------------------------------------------------------------------------------------------------------------------------------------------------------------------------------------------|--------------------------|------------------|---------------|
|                                                                       |                                                                                                                                                                                                  | DRAWN: J.LEE             | DATE: OCT. 06/09 |               |
|                                                                       |                                                                                                                                                                                                  | CHECKED: DATE:           |                  |               |
| EDAC INC TORONTO, ONTARIO CANADA YOUR CONNECTION TO QUALITY & SERVICE | THESE DRAWINGS AND SPECIFICATIONS ARE THE PROPERTY OF EDAC INC.,AND SHALL NOT BE REPRODUCED, OR COPIED OR USED AS THE BASIS FOR THE MANUFACTURE OR SALE OF APPARATUS WITHOUT WRITTEN PERMISSION. | SCALE: NTS               | SHEET            | 2 <b>OF</b> 3 |
|                                                                       |                                                                                                                                                                                                  | DRAWING NUMBER           |                  | ISSUE         |
|                                                                       |                                                                                                                                                                                                  | 337 Assembly             |                  | 1             |