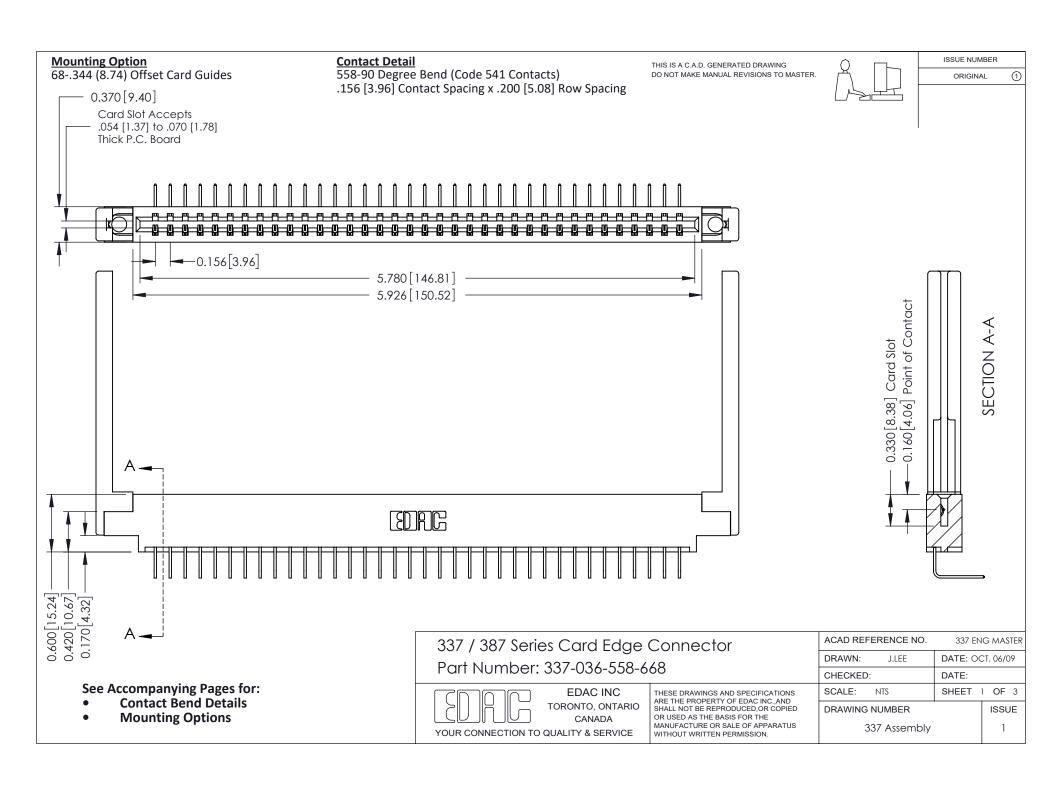

ISSUE NUMBER

ORIGINAL

1

| 337 / 387 Series Card Edge Connector<br>Contact Bend Detail           |                                                                                                                                                                                                  | ACAD REFERENCE NO. 337 E |                  | G MASTER      |
|-----------------------------------------------------------------------|--------------------------------------------------------------------------------------------------------------------------------------------------------------------------------------------------|--------------------------|------------------|---------------|
|                                                                       |                                                                                                                                                                                                  | DRAWN: J.LEE             | DATE: OCT. 06/09 |               |
|                                                                       |                                                                                                                                                                                                  | CHECKED: DATE:           |                  |               |
| EDAC INC TORONTO, ONTARIO CANADA YOUR CONNECTION TO QUALITY & SERVICE | THESE DRAWINGS AND SPECIFICATIONS ARE THE PROPERTY OF EDAC INC.,AND SHALL NOT BE REPRODUCED, OR COPIED OR USED AS THE BASIS FOR THE MANUFACTURE OR SALE OF APPARATUS WITHOUT WRITTEN PERMISSION. | SCALE: NTS               | SHEET            | 2 <b>OF</b> 3 |
|                                                                       |                                                                                                                                                                                                  | DRAWING NUMBER           |                  | ISSUE         |
|                                                                       |                                                                                                                                                                                                  | 337 Assembly             |                  | 1             |