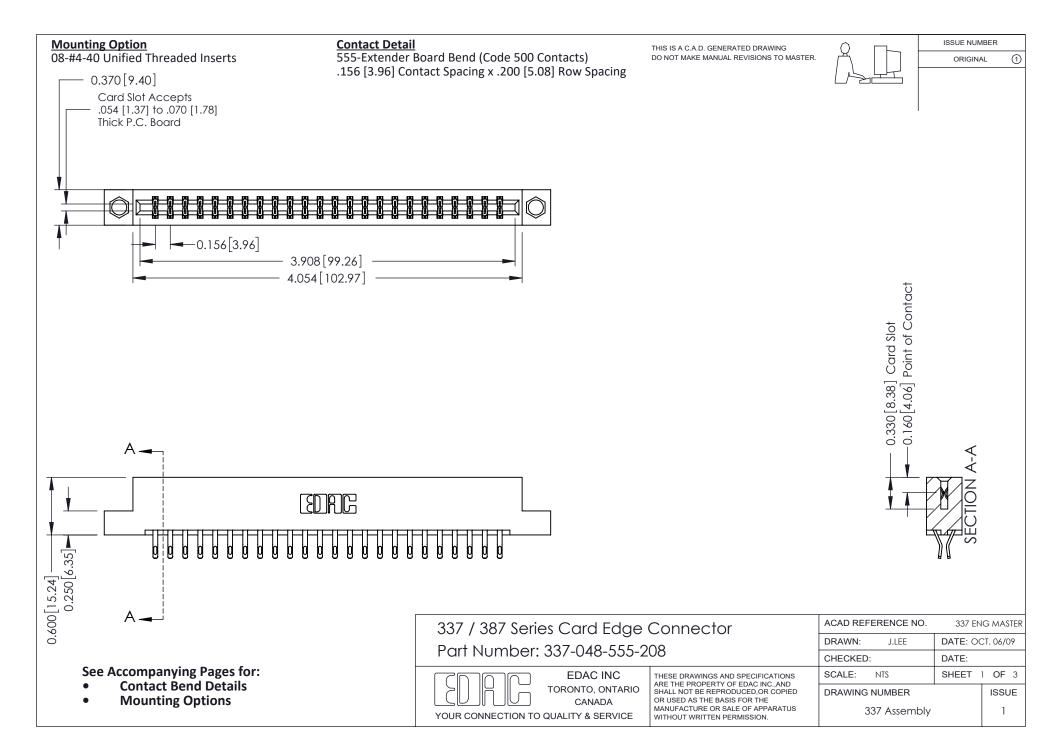

ISSUE NUMBER

ORIGINAL

1

| 337 / 387 Series Card Edge Connector<br>Contact Bend Detail           |                                                                                                                                                                                                  | ACAD REFERENCE NO. 337 E |                  | G MASTER      |
|-----------------------------------------------------------------------|--------------------------------------------------------------------------------------------------------------------------------------------------------------------------------------------------|--------------------------|------------------|---------------|
|                                                                       |                                                                                                                                                                                                  | DRAWN: J.LEE             | DATE: OCT. 06/09 |               |
|                                                                       |                                                                                                                                                                                                  | CHECKED: DATE:           |                  |               |
| EDAC INC TORONTO, ONTARIO CANADA YOUR CONNECTION TO QUALITY & SERVICE | THESE DRAWINGS AND SPECIFICATIONS ARE THE PROPERTY OF EDAC INC.,AND SHALL NOT BE REPRODUCED, OR COPIED OR USED AS THE BASIS FOR THE MANUFACTURE OR SALE OF APPARATUS WITHOUT WRITTEN PERMISSION. | SCALE: NTS               | SHEET            | 2 <b>OF</b> 3 |
|                                                                       |                                                                                                                                                                                                  | DRAWING NUMBER           |                  | ISSUE         |
|                                                                       |                                                                                                                                                                                                  | 337 Assembly             |                  | 1             |