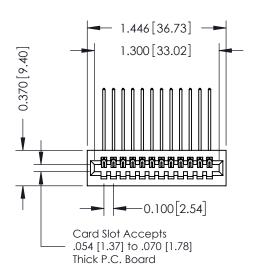

**Mounting Option** 01-No Mounting Lugs **Contact Detail** 

559-90 Degree Bend (Code 541 Contacts) .100 [2.54] Contact Spacing x .200 [5.08] Row Spacing

1

0.410[10.41] **SECTION A-A** 

**See Accompanying Pages for:** 

- **Contact Bend Details**
- **Mounting Options**

| 342 / 392 Card Edge Connector |
|-------------------------------|
| Part Number: 342-012-559-101  |

342 ENG MASTER J.LEE DATE: OCT. 06/09 NTS SHEET 1 OF 3 342 Assembly