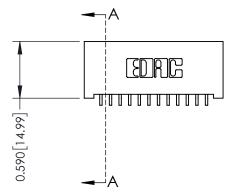

THIS IS A C.A.D. GENERATED DRAWING DO NOT MAKE MANUAL REVISIONS TO MASTER. ISSUE NUMBER

ORIGINAL

1

| 342 / 392 Series Card Edge Connector<br>Contact Bend Detail |                                                                                                                                     | ACAD REFERENCE NO. 342 ENG MASTER |             |          |          |
|-------------------------------------------------------------|-------------------------------------------------------------------------------------------------------------------------------------|-----------------------------------|-------------|----------|----------|
|                                                             |                                                                                                                                     | DRAWN:                            | J.LEE       | DATE: OC | T. 06/09 |
|                                                             |                                                                                                                                     | CHECKED:                          |             | DATE:    |          |
| EDAC INC                                                    | ARE THE PROPERTY OF EDAC INC.,AND — SHALL NOT BE REPRODUCED,OR COPIED OR USED AS THE BASIS FOR THE MANUFACTURE OR SALE OF APPARATUS | SCALE:                            | NTS         | SHEET :  | 2 OF 3   |
| TORONTO, ONTARIO                                            |                                                                                                                                     | DRAWING                           | NUMBER      |          | ISSUE    |
| YOUR CONNECTION TO QUALITY & SERVICE                        |                                                                                                                                     | 3                                 | 42 Assembly |          | 1        |