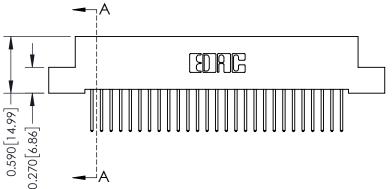

342 Assembly

THIS IS A C.A.D. GENERATED DRAWING DO NOT MAKE MANUAL REVISIONS TO MASTER. ISSUE NUMBER

ORIGINAL

1

| 342 / 392 Series Card Edge Connector |                                                                                    |          | ACAD REFERENCE NO. 342 ENG MASTER |                  |        |  |
|--------------------------------------|------------------------------------------------------------------------------------|----------|-----------------------------------|------------------|--------|--|
| Contact Bend Detail                  |                                                                                    | DRAWN:   | J.LEE                             | DATE: OCT. 06/09 |        |  |
|                                      |                                                                                    | CHECKED: |                                   | DATE:            |        |  |
| EDAC INC                             | TORONTO, ONTARIO ARE THE PROPERTY OF EDAC INCAND SHALL NOT BE REPRODUCED,OR COPIED | SCALE:   | NTS                               | SHEET :          | 2 OF 3 |  |
|                                      |                                                                                    | DRAWING  | NUMBER                            |                  | ISSUE  |  |
| YOUR CONNECTION TO QUALITY & SERVICE | MANUFACTURE OR SALE OF APPARATUS                                                   | 3        | 42 Assembly                       |                  | 1      |  |