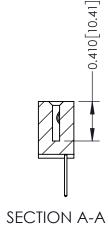

342 Assembly

THIS IS A C.A.D. GENERATED DRAWING DO NOT MAKE MANUAL REVISIONS TO MASTER. ISSUE NUMBER

ORIGINAL

1

| 342 / 392 Series Card Edge Connector |                                                                                    |          | ACAD REFERENCE NO. 342 ENG MASTER |                  |        |  |
|--------------------------------------|------------------------------------------------------------------------------------|----------|-----------------------------------|------------------|--------|--|
| Contact Bend Detail                  |                                                                                    | DRAWN:   | J.LEE                             | DATE: OCT. 06/09 |        |  |
|                                      |                                                                                    | CHECKED: |                                   | DATE:            |        |  |
| EDAC INC                             | TORONTO, ONTARIO ARE THE PROPERTY OF EDAC INCAND SHALL NOT BE REPRODUCED,OR COPIED | SCALE:   | NTS                               | SHEET :          | 2 OF 3 |  |
|                                      |                                                                                    | DRAWING  | NUMBER                            |                  | ISSUE  |  |
| YOUR CONNECTION TO QUALITY & SERVICE | MANUFACTURE OR SALE OF APPARATUS                                                   | 3        | 42 Assembly                       |                  | 1      |  |