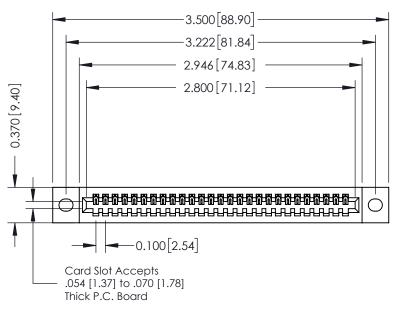

342 Assembly

THIS IS A C.A.D. GENERATED DRAWING DO NOT MAKE MANUAL REVISIONS TO MASTER. ISSUE NUMBER

ORIGINAL

1

| 342 / 392 Series Card Edge Connector |                                                                                    |          | ACAD REFERENCE NO. 342 ENG MASTER |                  |        |  |
|--------------------------------------|------------------------------------------------------------------------------------|----------|-----------------------------------|------------------|--------|--|
| Contact Bend Detail                  |                                                                                    | DRAWN:   | J.LEE                             | DATE: OCT. 06/09 |        |  |
|                                      |                                                                                    | CHECKED: |                                   | DATE:            |        |  |
| EDAC INC                             | TORONTO, ONTARIO ARE THE PROPERTY OF EDAC INCAND SHALL NOT BE REPRODUCED,OR COPIED | SCALE:   | NTS                               | SHEET :          | 2 OF 3 |  |
|                                      |                                                                                    | DRAWING  | NUMBER                            |                  | ISSUE  |  |
| YOUR CONNECTION TO QUALITY & SERVICE | MANUFACTURE OR SALE OF APPARATUS                                                   | 3        | 42 Assembly                       |                  | 1      |  |