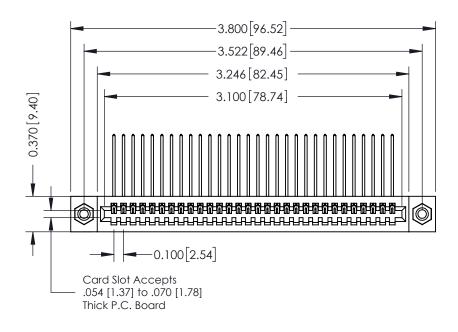

342 / 392 Card Edge Connector Part Number: 342-030-559-108

YOUR CONNECTION TO QUALITY & SERVICE

CANADA

342 ENG MASTER J.LEE DATE: OCT. 06/09 SHEET 1 OF 3

342 Assembly

THIS IS A C.A.D. GENERATED DRAWING DO NOT MAKE MANUAL REVISIONS TO MASTER. ISSUE NUMBER