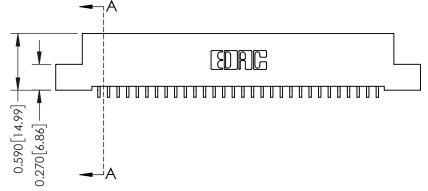

342 / 392 Card Edge Connector Part Number: 342-030-559-108

YOUR CONNECTION TO QUALITY & SERVICE

CANADA

342 ENG MASTER J.LEE DATE: OCT. 06/09 SHEET 1 OF 3

342 Assembly

THIS IS A C.A.D. GENERATED DRAWING DO NOT MAKE MANUAL REVISIONS TO MASTER. ISSUE NUMBER