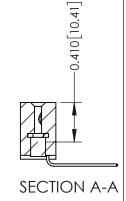

342 / 392 Card Edge Connector Part Number: 342-030-559-108

YOUR CONNECTION TO QUALITY & SERVICE

CANADA

342 ENG MASTER J.LEE DATE: OCT. 06/09 SHEET 1 OF 3

342 Assembly

THIS IS A C.A.D. GENERATED DRAWING DO NOT MAKE MANUAL REVISIONS TO MASTER. ISSUE NUMBER