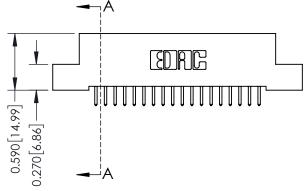

## **Mounting Option**

07-M3-0.5 Metric Threaded Inserts

## **Contact Detail**

521-P.C. Tail .025 Sq.(0.64 Sq.) - Tail LG=.160(4.06) .100 [2.54] Contact Spacing x .200 [5.08] Row Spacing





## 0.240 [6.10] Point of Contact 0.410[10.41] SECTION A-A

## **See Accompanying Pages for:**

- **Contact Bend Details**
- **Mounting Options**

| 342 / 392 Card Edge Connector |
|-------------------------------|
| Part Number: 342-036-521-207  |

YOUR CONNECTION TO QUALITY & SERVICE

342 ENG MASTER DATE: OCT. 06/09 J.LEE NTS SHEET 1 OF 3

342 Assembly

THIS IS A C.A.D. GENERATED DRAWING DO NOT MAKE MANUAL REVISIONS TO MASTER. ISSUE NUMBER

ORIGINAL

1



| 342 / 392 Series Card Edge Connector<br>Contact Bend Detail |                                                                  | ACAD REFERENCE NO. 342 ENG MASTER |             |          |          |
|-------------------------------------------------------------|------------------------------------------------------------------|----