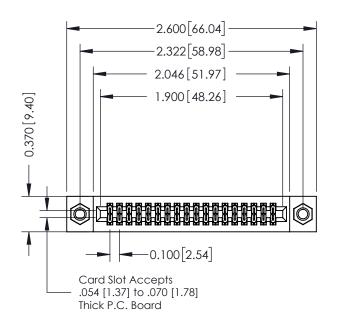

## **Contact Detail**

521-P.C. Tail .025 Sq.(0.64 Sq.) - Tail LG=.160(4.06) .100 [2.54] Contact Spacing x .200 [5.08] Row Spacing

## **See Accompanying Pages for:**

- **Contact Bend Details**
- **Mounting Options**

| 342 / 392 Card Edge Connector |
|-------------------------------|
| Part Number: 342-036-521-207  |

YOUR CONNECTION TO QUALITY & SERVICE