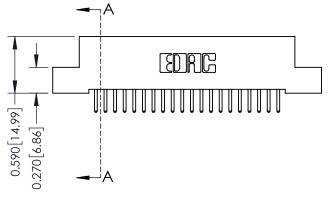

## **Mounting Option**

08-#4-40 Unified Threaded Inserts

## **Contact Detail**

520-P.C. Tail .030x.018(0.76x0.46) - Tail LG=.185(4.70) .100 [2.54] Contact Spacing x .200 [5.08] Row Spacing







## \_\_\_\_0.240[6.10] Point of Contact 0.410[10.41] SECTION A-A

## **See Accompanying Pages for:**

- **Contact Bend Details**
- **Mounting Options**

342 / 392 Card Edge Connector Part Number: 342-040-520-208

YOUR CONNECTION TO QUALITY & SERVICE

342 ENG MASTER J.LEE DATE: OCT. 06/09 SHEET 1 OF 3

342 Assembly

THIS IS A C.A.D. GENERATED DRAWING DO NOT MAKE MANUAL REVISIONS TO MASTER. ISSUE NUMBER

ORIGINAL

1



| 342 / 392 Series Card Edge Connector<br>Contact Bend Detail |                                                                                                                                                                                                  | ACAD REFERENCE NO. 342 ENG MASTER |             |                  |        |
|---------------------------------------