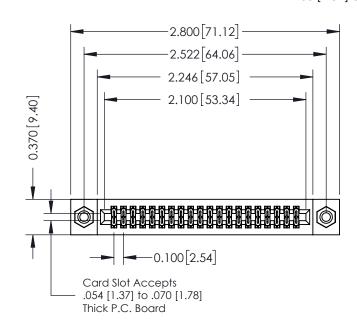

## **See Accompanying Pages for:**

- **Contact Bend Details**
- **Mounting Options**

342 / 392 Card Edge Connector Part Number: 342-040-520-208

YOUR CONNECTION TO QUALITY & SERVICE

342 ENG MASTER J.LEE DATE: OCT. 06/09 SHEET 1 OF 3