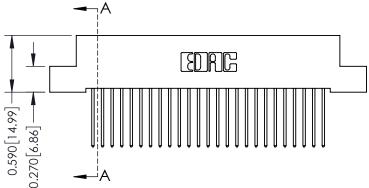

## **Contact Detail**

540-Wire Wrap .025 Sq.(0.64 Sq.) - Tail LG=.570(14.48) .100 [2.54] Contact Spacing x .200 [5.08] Row Spacing

0.410[10.41] SECTION A-A