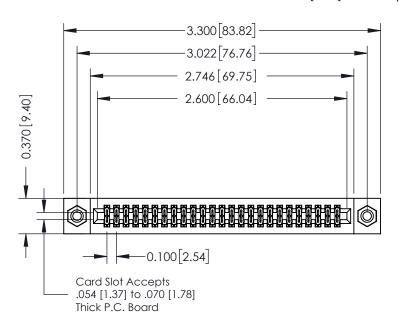

## **See Accompanying Pages for:**

- **Contact Bend Details**
- **Mounting Options**

342 / 392 Card Edge Connector Part Number: 342-050-540-208

YOUR CONNECTION TO QUALITY & SERVICE

| ACAD REFERENCE NO. 342 ENG MASTER |                  |  |  |  |
|-----------------------------------|------------------|--|--|--|
| DRAWN: J.LEE                      | DATE: OCT. 06/09 |  |  |  |
| CHECKED:                          | DATE:            |  |  |  |
| SCALE: NTS                        | SHEET 1 OF 3     |  |  |  |
| DRAWING NUMBER                    | ISSUE            |  |  |  |