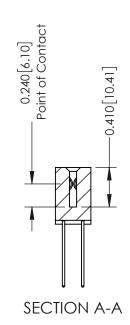

## **Contact Detail**

542-Wire Wrap .025 Sq.(0.64 Sq.) - Tail LG=.655(16.64) .100 [2.54] Contact Spacing x .200 [5.08] Row Spacing