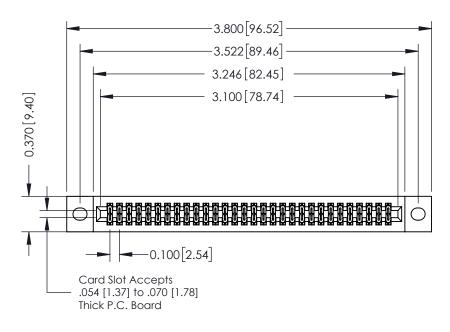

## **See Accompanying Pages for:**

- **Contact Bend Details**
- **Mounting Options**

342 / 392 Card Edge Connector Part Number: 342-060-542-202

YOUR CONNECTION TO QUALITY & SERVICE

| ACAD REFERENCE NO. 342 ENG MASTER |                  |  |  |  |
|-----------------------------------|------------------|--|--|--|
| DRAWN: J.LEE                      | DATE: OCT. 06/09 |  |  |  |
| CHECKED:                          | DATE:            |  |  |  |
| SCALE: NTS                        | SHEET 1 OF 3     |  |  |  |
| DRAWING NUMBER                    | ISSUE            |  |  |  |