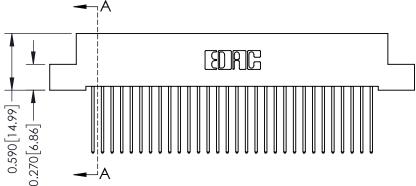

## **See Accompanying Pages for:**

- **Contact Bend Details**
- **Mounting Options**

342 / 392 Card Edge Connector Part Number: 342-060-542-202

YOUR CONNECTION TO QUALITY & SERVICE

| ACAD REFERENCE NO. 342 ENG MASTER |                  |  |  |  |
|-----------------------------------|------------------|--|--|--|
| DRAWN: J.LEE                      | DATE: OCT. 06/09 |  |  |  |
| CHECKED:                          | DATE:            |  |  |  |
| SCALE: NTS                        | SHEET 1 OF 3     |  |  |  |
| DRAWING NUMBER                    | ISSUE            |  |  |  |