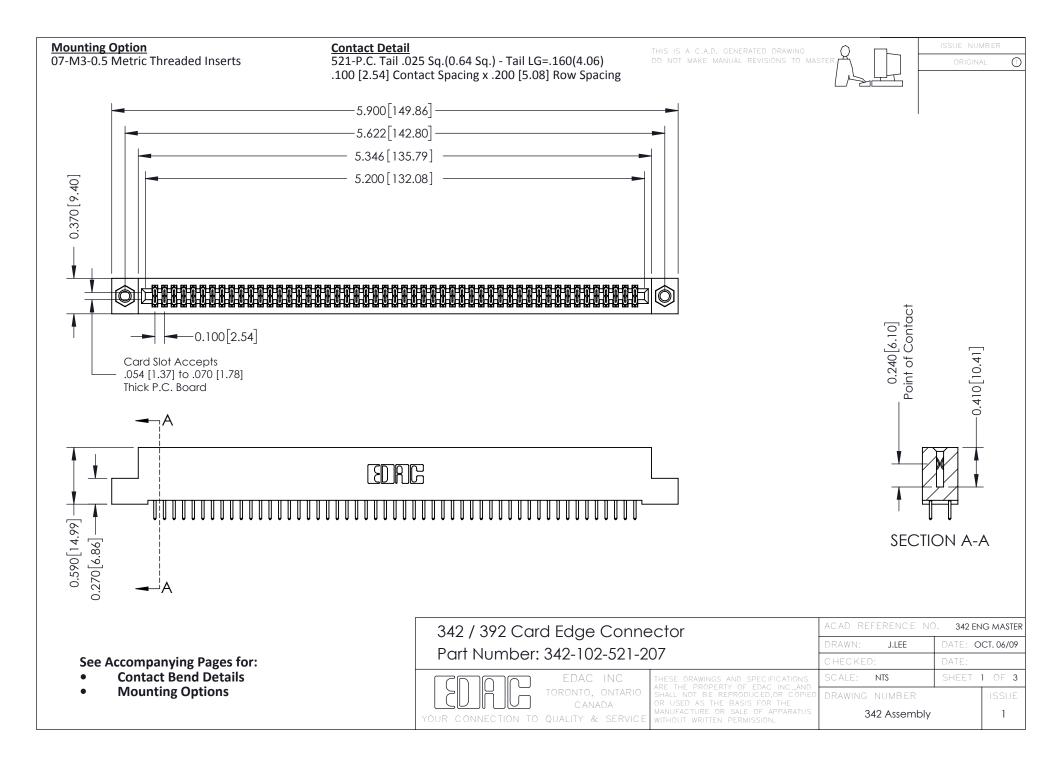

THIS IS A C.A.D. GENERATED DRAWING DO NOT MAKE MANUAL REVISIONS TO MASTER. ISSUE NUMBER

ORIGINAL

1



| 342 / 392 Series Card Edge Connector<br>Contact Bend Detail |                                                                                                                                                                                                  | ACAD REFERENCE NO. 342 ENG MASTER |             |                  |        |
|-------------------------------------------------------------|--------------------------------------------------------------------------------------------------------------------------------------------------------------------------------------------------|-----------------------------------|-------------|------------------|--------|
|