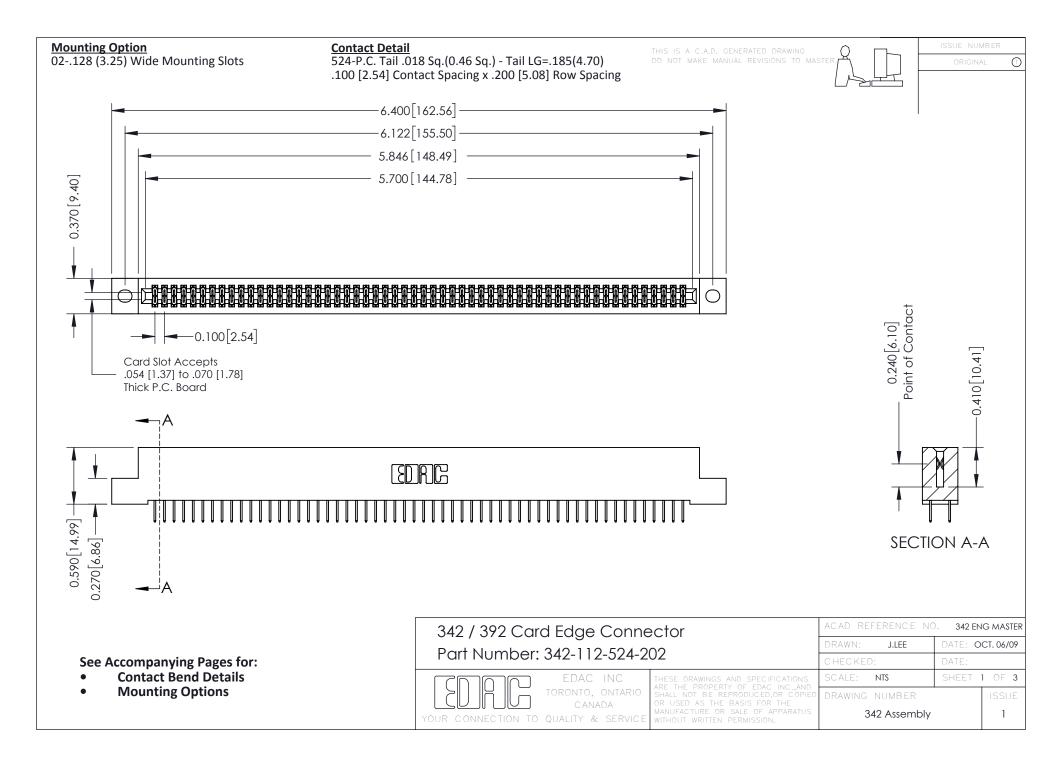

THIS IS A C.A.D. GENERATED DRAWING DO NOT MAKE MANUAL REVISIONS TO MASTER. ISSUE NUMBER

ORIGINAL

1



| 342 / 392 Series Card Edge Connector<br>Contact Bend Detail |                                                                                                                                                                                                  | ACAD REFERENCE NO. 342 ENG MASTER |             |                  |        |
|-------------------------------------------------------------|--------------------------------------------------------------------------------------------------------------------------------------------------------------------------------------------------|-----------------------------------|-------------|------------------|--------|
|