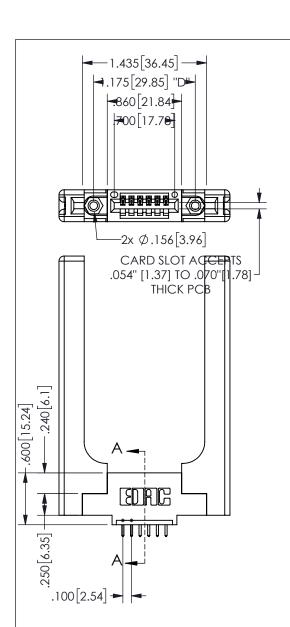

THIS IS A C.A.D. GENERATED DRAWING DO NOT MAKE MANUAL REVISIONS TO MASTER.

ISSUE NUMBER

ORIGINAL

1

.160[4.06] .330[8.38] POINT OF CARD SLOT CONTACT .370 9.4

<u>Contact Dimensions:</u>
521-P.C. Tail .025 Sq.(0.64 Sq.) - Tail LG=.150(3.81)
.100 (2.54) Contact Spacing x .200 (5.08) Row Spacing

345/395 SERIES CARD EDGE CONNECTOR PART NUMBER: 345-006-521-458

YOUR CONNECTION TO QUALITY & SERVICE

**EDAC INC** TORONTO, ONTARIO CANADA

THESE DRAWINGS AND SPECIFICATIONS ARE THE PROPERTY OF EDAC INC., AND SHALL NOT BE REPRODUCED, OR COPIED OR USED AS THE BASIS FOR THE MANUFACTURE OR SALE OF APPARATUS WITHOUT WRITTEN PERMISSION.

CONTACT MATERIAL; COPPER ALLOY CONTACT PLATING: GOLD ON THE MATING AREA, TIN PLATING ON THE CONTACT TAILS, NICKEL UNDERPLATE

345/395 SERIES CARD EDGE CONNECTOR CONTACT CODE 555,556,558,559,560 DIMENSIONS