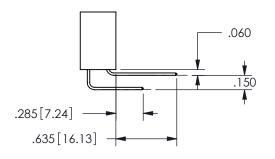

**SECTION A-A** 

ISSUE NUMBER ORIGINAL

1

**Contact Code 558** 

Contact Code 559

**Contact Code 560** 

INSULATOR MATERIAL: THERMOPLASTIC POLYESTER, UL 94V-0

DAP MATERIAL AVAILABLE UPON REQUEST

CONTACT MATERIAL; COPPER ALLOY CONTACT PLATING: GOLD ON THE MATING AREA, TIN PLATING ON THE CONTACT TAILS, NICKEL UNDERPLATE

345/395 SERIES CARD EDGE CONNECTOR CONTACT CODE 555,556,558,559,560 DIMENSIONS