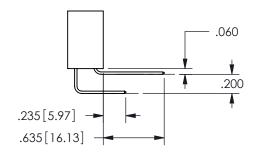

**SECTION A-A** 

ISSUE NUMBER ORIGINAL

1

**Contact Code 558** 

Contact Code 559

**Contact Code 560** 

INSULATOR MATERIAL: THERMOPLASTIC POLYESTER, UL 94V-0

DAP MATERIAL AVAILABLE UPON REQUEST

CONTACT MATERIAL; COPPER ALLOY CONTACT PLATING: GOLD ON THE MATING AREA, TIN PLATING ON THE CONTACT TAILS, NICKEL UNDERPLATE

345/395 SERIES CARD EDGE CONNECTOR CONTACT CODE 555,556,558,559,560 DIMENSIONS