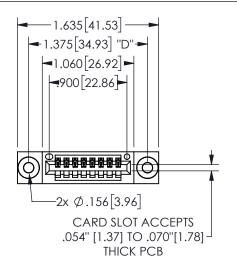

345/395 SERIES CARD EDGE CONNECTOR PART NUMBER: 345-008-542-103

YOUR CONNECTION TO QUALITY & SERVICE

**EDAC INC** TORONTO, ONTARIO CANADA

THESE DRAWINGS AND SPECIFICATIONS ARE THE PROPERTY OF EDAC INC.,AND SHALL NOT BE REPRODUCED, OR COPIED OR USED AS THE BASIS FOR THE MANUFACTURE OR SALE OF APPARATUS WITHOUT WRITTEN PERMISSION.

THIS IS A C.A.D. GENERATED DRAWING DO NOT MAKE MANUAL REVISIONS TO MASTER.

ISSUE NUMBER

ORIGINAL

1

<u>Contact Dimensions:</u>
542-Wire Wrap .025 Sq.(0.64 Sq.) - Tail LG=.645(16.38)
.100 (2.54) Contact Spacing x .200 (5.08) Row Spacing