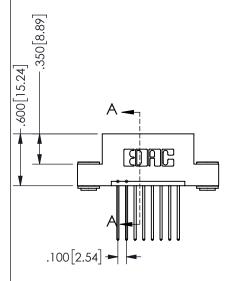

345/395 SERIES CARD EDGE CONNECTOR PART NUMBER: 345-008-542-103

YOUR CONNECTION TO QUALITY & SERVICE

**EDAC INC** TORONTO, ONTARIO CANADA

THESE DRAWINGS AND SPECIFICATIONS ARE THE PROPERTY OF EDAC INC.,AND SHALL NOT BE REPRODUCED, OR COPIED OR USED AS THE BASIS FOR THE MANUFACTURE OR SALE OF APPARATUS WITHOUT WRITTEN PERMISSION.