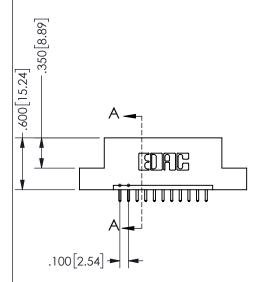

## 345/395 SERIES CARD EDGE CONNECTOR PART NUMBER: 345-011-521-107

YOUR CONNECTION TO QUALITY & SERVICE

**EDAC INC** TORONTO, ONTARIO CANADA

THESE DRAWINGS AND SPECIFICATIONS ARE THE PROPERTY OF EDAC INC.,AND SHALL NOT BE REPRODUCED, OR COPIED OR USED AS THE BASIS FOR THE MANUFACTURE OR SALE OF APPARATUS WITHOUT WRITTEN PERMISSION.

| OLOHOT (7           |                  |       |  |
|---------------------|------------------|-------|--|
| ACAD REFERENCE NO.  | 345-ENG-MASTER   |       |  |
| DRAWN: R.STA.MONICA | DATE:MAY.16/2017 |       |  |
| CHECKED:            | DATE:            |       |  |
| SCALE: NTS          | SHEET            | OF 2  |  |
| DRAWING NUMBER      |                  | ISSUE |  |
| 345-ENG-MASTER      |                  | 1     |  |
|                     |                  |       |  |