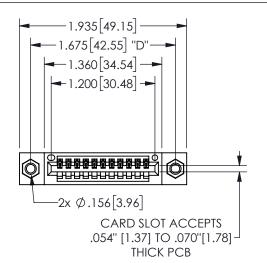

## 345/395 SERIES CARD EDGE CONNECTOR PART NUMBER: 345-011-521-107

YOUR CONNECTION TO QUALITY & SERVICE

**EDAC INC** TORONTO, ONTARIO CANADA

THESE DRAWINGS AND SPECIFICATIONS ARE THE PROPERTY OF EDAC INC.,AND SHALL NOT BE REPRODUCED, OR COPIED OR USED AS THE BASIS FOR THE MANUFACTURE OR SALE OF APPARATUS WITHOUT WRITTEN PERMISSION.

| OLOHOT (7           |                  |       |  |
|---------------------|------------------|-------|--|
| ACAD REFERENCE NO.  | 345-ENG-MASTER   |       |  |
| DRAWN: R.STA.MONICA | DATE:MAY.16/2017 |       |  |
| CHECKED:            | DATE:            |       |  |
| SCALE: NTS          | SHEET            | OF 2  |  |
| DRAWING NUMBER      |                  | ISSUE |  |
| 345-ENG-MASTER      |                  | 1     |  |
|                     |                  |       |  |