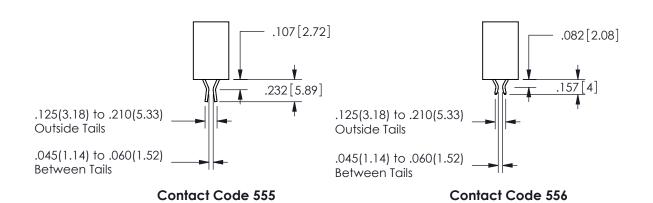

SECTION A-A

ORIGINAL 1

ISSUE NUMBER

**Contact Code 558** 

Contact Code 559

**Contact Code 560** 

INSULATOR MATERIAL: THERMOPLASTIC POLYESTER, UL 94V-0

DAP MATERIAL AVAILABLE UPON REQUEST

CONTACT MATERIAL; COPPER ALLOY

CONTACT PLATING: GOLD ON THE MATING AREA, TIN PLATING ON THE CONTACT TAILS, NICKEL UNDERPLATE

## 345/395 SERIES CARD EDGE CONNECTOR CONTACT CODE 555,556,558,559,560 DIMENSIONS

YOUR CONNECTION TO QUALITY & SERVICE

**EDAC INC** TORONTO, ONTARIO CANADA

THESE DRAWINGS AND SPECIFICATIONS ARE THE PROPERTY OF EDAC INC.,AND SHALL NOT BE REPRODUCED, OR COPIED OR USED AS THE BASIS FOR THE MANUFACTURE OR SALE OF APPARATUS WITHOUT WRITTEN PERMISSION.

| ACAD REFERENCE NO.  | 345-ENG-MASTER   |  |
|---------------------|------------------|--|
| DRAWN: R.STA.MONICA | DATE:MAY.16/2017 |  |
| CHECKED:            | DATE:            |  |
| SCALE: 1:1          | SHEET 2 OF 2     |  |
| DRAWING NUMBER      | ISSUE            |  |
| 345-ENG-MASTER      | 1                |  |