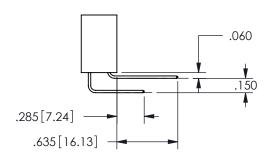

THIS IS A C.A.D. GENERATED DRAWING DO NOT MAKE MANUAL REVISIONS TO MASTER.

ISSUE NUMBER

ORIGINAL

1

**Contact Dimensions:** 521-P.C. Tail .025 Sq.(0.64 Sq.) - Tail LG=.150(3.81) .100 (2.54) Contact Spacing x .200 (5.08) Row Spacing

.160 4.06 .330[8.38] POINT OF CARD SLOT CONTACT

SECTION A-A

ORIGINAL 1

ISSUE NUMBER

**Contact Code 558** 

Contact Code 559

**Contact Code 560** 

INSULATOR MATERIAL: THERMOPLASTIC POLYESTER, UL 94V-0

DAP MATERIAL AVAILABLE UPON REQUEST

## 345/395 SERIES CARD EDGE CONNECTOR CONTACT CODE 555,556,558,559,560 DIMENSIONS

YOUR CONNECTION TO QUALITY & SERVICE

**EDAC INC** TORONTO, ONTARIO CANADA

THESE DRAWINGS AND SPECIFICATIONS ARE THE PROPERTY OF EDAC INC.,AND SHALL NOT BE REPRODUCED, OR COPIED OR USED AS THE BASIS FOR THE MANUFACTURE OR SALE OF APPARATUS WITHOUT WRITTEN PERMISSION.