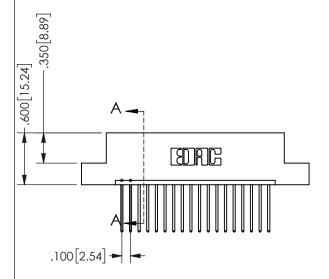

SECTION A-A

ORIGINAL 1

ISSUE NUMBER

**Contact Code 558** 

Contact Code 559

**Contact Code 560** 

INSULATOR MATERIAL: THERMOPLASTIC POLYESTER, UL 94V-0 DAP MATERIAL AVAILABLE UPON REQUEST

CONTACT MATERIAL; COPPER ALLOY CONTACT PLATING: GOLD ON THE MATING AREA, TIN PLATING ON THE CONTACT TAILS, NICKEL UNDERPLATE

345/395 SERIES CARD EDGE CONNECTOR CONTACT CODE 555,556,558,559,560 DIMENSIONS

YOUR CONNECTION TO QUALITY & SERVICE

**EDAC INC** TORONTO, ONTARIO CANADA

THESE DRAWINGS AND SPECIFICATIONS ARE THE PROPERTY OF EDAC INC.,AND SHALL NOT BE REPRODUCED, OR COPIED OR USED AS THE BASIS FOR THE MANUFACTURE OR SALE OF APPARATUS WITHOUT WRITTEN PERMISSION.

| ACAD REFERENCE NO. 345-ENG-MASTI |                  |        |
|----------------------------------|------------------|--------|
| DRAWN: R.STA.MONICA              | DATE:MAY.16/2017 |        |
| CHECKED:                         | DATE:            |        |
| SCALE: 1:1                       | SHEET            | 2 OF 2 |
| DRAWING NUMBER                   |                  | ISSUE  |
| 345-ENG-MASTER                   |                  | 1      |