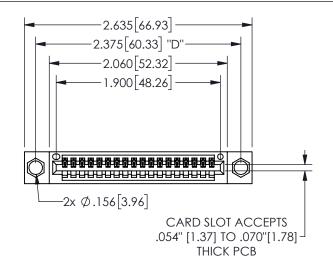

## 345/395 SERIES CARD EDGE CONNECTOR PART NUMBER: 345-018-540-104

YOUR CONNECTION TO QUALITY & SERVICE

**EDAC INC** TORONTO, ONTARIO CANADA

THESE DRAWINGS AND SPECIFICATIONS ARE THE PROPERTY OF EDAC INC.,AND SHALL NOT BE REPRODUCED, OR COPIED OR USED AS THE BASIS FOR THE MANUFACTURE OR SALE OF APPARATUS WITHOUT WRITTEN PERMISSION.

| 02011011717        |              |                  |       |  |
|--------------------|--------------|------------------|-------|--|
| ACAD REFERENCE NO. |              | 345-ENG-MASTER   |       |  |
| DRAWN:             | R.STA.MONICA | DATE:MAY.16/2017 |       |  |
| CHECKED:           |              | DATE:            |       |  |
| SCALE:             | NTS          | SHEET            | OF 2  |  |
| DRAWING NUMBER     |              |                  | ISSUE |  |
| 345-ENG-MASTER     |              |                  | 1     |  |