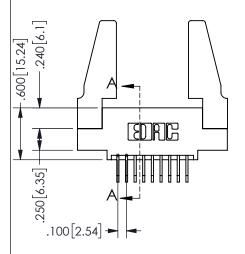

SECTION A A

ISSUE NUMBER ORIGINAL

1

**Contact Code 558** 

Contact Code 559

**Contact Code 560** 

INSULATOR MATERIAL: THERMOPLASTIC POLYESTER, UL 94V-0 DAP MATERIAL AVAILABLE UPON REQUEST

CONTACT MATERIAL; COPPER ALLOY CONTACT PLATING: GOLD ON THE MATING AREA, TIN PLATING ON THE CONTACT TAILS, NICKEL UNDERPLATE