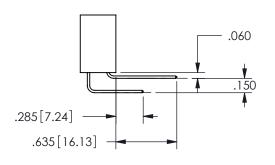

THIS IS A C.A.D. GENERATED DRAWING DO NOT MAKE MANUAL REVISIONS TO MASTER.

ISSUE NUMBER

ORIGINAL

1

THICK PCB

<u>Contact Dimensions:</u>
558-90 Degree Bend (Code 541 Contacts)
See Sheet 2 for Contact Code 555, 556, 558, 559, 560 **Dimensions** 

.160 4.06 .330[8.38] POINT OF CARD SLOT CONTACT .370 9.4 .200 5.08