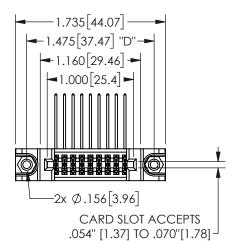

## 345/395 SERIES CARD EDGE CONNECTOR PART NUMBER: 345-018-558-588

YOUR CONNECTION TO QUALITY & SERVICE

**EDAC INC** TORONTO, ONTARIO CANADA

THESE DRAWINGS AND SPECIFICATIONS ARE THE PROPERTY OF EDAC INC.,AND SHALL NOT BE REPRODUCED, OR COPIED OR USED AS THE BASIS FOR THE MANUFACTURE OR SALE OF APPARATUS WITHOUT WRITTEN PERMISSION.