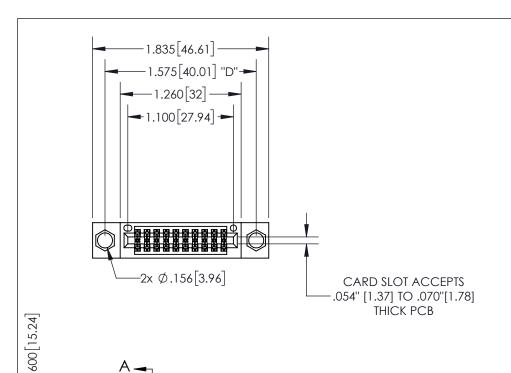

THIS IS A C.A.D. GENERATED DRAWING DO NOT MAKE MANUAL REVISIONS TO MASTER.

ISSUE NUMBER ORIGINAL

1

.330[8.38] -.370[9.4] .160 4.06 **CARD SLOT** POINT OF CONTACT

SECTION A-A

**Contact Dimensions:** 560-Extender Board Bend (Code 523 Contacts) See Sheet 2 for Contact Code 555, 556, 558, 559, 560 Dimensions

EDRG

INSULATOR MATERIAL: THERMOPLASTIC PBT, UL 94V-0 CONTACT MATERIAL; COPPER TIN ALLOY CONTACT PLATING: GOLD ON THE MATING AREA, TIN PLATING ON THE CONTACT TAILS, NICKEL UNDERPLATE

345/395 SERIES CARD EDGE CONNECTOR PART NUMBER: 345-020-560-204

ACAD REFERENCE NO. 345-ENG-MASTER DRAWN: R.STA.MONICA DATE:MAY.16/2017 CHECKED: DATE: SCALE: 1:1 SHEET 1 OF 2 DRAWING NUMBER **ISSUE** 345-ENG-MASTER

ORIGINAL 1

ISSUE NUMBER

.107[2.72] .082 [2.08]

**Contact Code 558** 