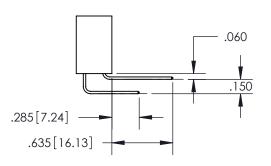

Contact Code 559

**Contact Code 560** 

- INSULATOR MATERIAL: THERMOPLASTIC POLYESTER, UL 94V-0
- DAP MATERIAL AVAILABLE UPON REQUEST
- CONTACT MATERIAL; COPPER ALLOY

CONTACT PLATING: GOLD ON THE MATING AREA, TIN PLATING ON THE CONTACT TAILS, NICKEL UNDERPLATE

## 345/395 SERIES CARD EDGE CONNECTOR CONTACT CODE 555,556,558,559,560 DIMENSIONS

**EDAC INC** TORONTO, ONTARIO CANADA

THESE DRAWINGS AND SPECIFICATIONS ARE THE PROPERTY OF EDAC INC.,AND SHALL NOT BE REPRODUCED, OR COPIED OR USED AS THE BASIS FOR THE MANUFACTURE OR SALE OF APPARATUS WITHOUT WRITTEN PERMISSION.