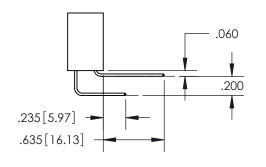

ACAD REFERENCE NO. 345-ENG-MASTER DRAWN: R.STA.MONICA DATE:MAY.16/2017 CHECKED: DATE: SCALE: 1:1 SHEET 1 OF 2 DRAWING NUMBER **ISSUE** 345-ENG-MASTER

ORIGINAL 1

ISSUE NUMBER

.107[2.72] .082 [2.08]

**Contact Code 558** 

## 345/395 SERIES CARD EDGE CONNECTOR CONTACT CODE 555,556,558,559,560 DIMENSIONS

**EDAC INC** TORONTO, ONTARIO CANADA

THESE DRAWINGS AND SPECIFICATIONS ARE THE PROPERTY OF EDAC INC.,AND SHALL NOT BE REPRODUCED, OR COPIED OR USED AS THE BASIS FOR THE MANUFACTURE OR SALE OF APPARATUS WITHOUT WRITTEN PERMISSION.