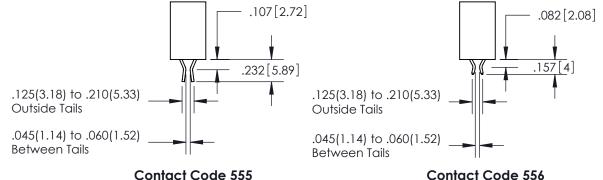

ACAD REFERENCE NO. 345-ENG-MASTER DRAWN: R.STA.MONICA DATE:MAY.16/2017 CHECKED: DATE: SCALE: 1:1 SHEET 1 OF 2 DRAWING NUMBER **ISSUE** 345-ENG-MASTER

ORIGINAL 1

ISSUE NUMBER

.107[2.72] .082 [2.08]

**Contact Code 558** 

## 345/395 SERIES CARD EDGE CONNECTOR CONTACT CODE 555,556,558,559,560 DIMENSIONS

**EDAC INC** TORONTO, ONTARIO CANADA

THESE DRAWINGS AND SPECIFICATIONS ARE THE PROPERTY OF EDAC INC.,AND SHALL NOT BE REPRODUCED, OR COPIED OR USED AS THE BASIS FOR THE MANUFACTURE OR SALE OF APPARATUS WITHOUT WRITTEN PERMISSION.

**Outside Tails** 

Between Tails

| ACAD REFERENCE NO.  | 345-ENG-MASTER   |
|---------------------|------------------|
| DRAWN: R.STA.MONICA | DATE:MAY.16/2017 |
| CHECKED:            | DATE:            |
| SCALE: 1:1          | SHEET 2 OF 2     |
| DRAWING NUMBER      | ISSUE            |
| 345-ENG-MASTER      | 1                |