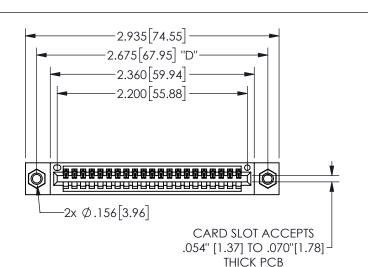

THIS IS A C.A.D. GENERATED DRAWING DO NOT MAKE MANUAL REVISIONS TO MASTER.

ISSUE NUMBER

ORIGINAL

1

.160 4.06 .330[8.38] POINT OF CARD SLOT CONTACT

.240[6.1] 600 15.24 250 [6.35] .100[2.54]

<u>Contact Dimensions:</u>
521-P.C. Tail .025 Sq.(0.64 Sq.) - Tail LG=.150(3.81)
.100 (2.54) Contact Spacing x .200 (5.08) Row Spacing

345/395 SERIES CARD EDGE CONNECTOR PART NUMBER: 345-021-521-407

YOUR CONNECTION TO QUALITY & SERVICE

**EDAC INC** TORONTO, ONTARIO CANADA

THESE DRAWINGS AND SPECIFICATIONS ARE THE PROPERTY OF EDAC INC.,AND SHALL NOT BE REPRODUCED, OR COPIED OR USED AS THE BASIS FOR THE MANUFACTURE OR SALE OF APPARATUS WITHOUT WRITTEN PERMISSION.