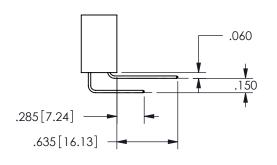

THIS IS A C.A.D. GENERATED DRAWING DO NOT MAKE MANUAL REVISIONS TO MASTER.

ISSUE NUMBER

ORIGINAL

1

<u>Contact Dimensions:</u>
542-Wire Wrap .025 Sq.(0.64 Sq.) - Tail LG=.645(16.38)
.100 (2.54) Contact Spacing x .200 (5.08) Row Spacing

ORIGINAL 1

ISSUE NUMBER

**Contact Code 558** 

Contact Code 559

**Contact Code 560** 

INSULATOR MATERIAL: THERMOPLASTIC POLYESTER, UL 94V-0

DAP MATERIAL AVAILABLE UPON REQUEST

CONTACT MATERIAL; COPPER ALLOY

CONTACT PLATING: GOLD ON THE MATING AREA, TIN PLATING ON THE CONTACT TAILS, NICKEL UNDERPLATE

## 345/395 SERIES CARD EDGE CONNECTOR CONTACT CODE 555,556,558,559,560 DIMENSIONS

YOUR CONNECTION TO QUALITY & SERVICE

**EDAC INC** TORONTO, ONTARIO CANADA

THESE DRAWINGS AND SPECIFICATIONS ARE THE PROPERTY OF EDAC INC.,AND SHALL NOT BE REPRODUCED, OR COPIED OR USED AS THE BASIS FOR THE MANUFACTURE OR SALE OF APPARATUS WITHOUT WRITTEN PERMISSION.

| ACAD REFERENCE NO.  | 345-ENG-MASTER   |
|---------------------|------------------|
| DRAWN: R.STA.MONICA | DATE:MAY.16/2017 |
| CHECKED:            | DATE:            |
| SCALE: 1:1          | SHEET 2 OF 2     |
| DRAWING NUMBER      | ISSUE            |
| 345-ENG-MASTER      | 1                |