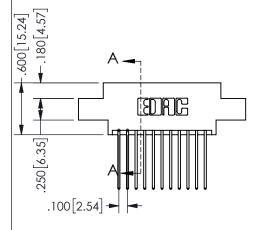

THIS IS A C.A.D. GENERATED DRAWING DO NOT MAKE MANUAL REVISIONS TO MASTER.

ISSUE NUMBER

ORIGINAL

1

<u>Contact Dimensions:</u>
542-Wire Wrap .025 Sq.(0.64 Sq.) - Tail LG=.645(16.38)
.100 (2.54) Contact Spacing x .200 (5.08) Row Spacing

.330[8.38] POINT OF CARD SLOT CONTACT .370 9.4

.160 4.06

SECTION A-A

## 345/395 SERIES CARD EDGE CONNECTOR PART NUMBER: 345-022-542-802

YOUR CONNECTION TO QUALITY & SERVICE

**EDAC INC** TORONTO, ONTARIO CANADA

THESE DRAWINGS AND SPECIFICATIONS ARE THE PROPERTY OF EDAC INC.,AND SHALL NOT BE REPRODUCED, OR COPIED OR USED AS THE BASIS FOR THE MANUFACTURE OR SALE OF APPARATUS WITHOUT WRITTEN PERMISSION.

| OLOHOT ( / )        |                  |  |
|---------------------|------------------|--|
| ACAD REFERENCE NO.  | 345-ENG-MASTER   |  |
| DRAWN: R.STA.MONICA | DATE:MAY.16/2017 |  |
| CHECKED:            | DATE:            |  |
| SCALE: NTS          | SHEET 1 OF 2     |  |
| DRAWING NUMBER      | ISSUE            |  |
| 345-ENG-MASTER      | 1                |  |
|                     |                  |  |