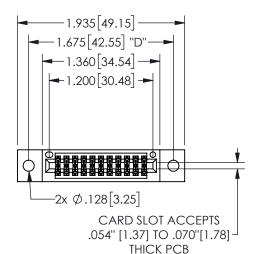

## 345/395 SERIES CARD EDGE CONNECTOR PART NUMBER: 345-022-542-802

YOUR CONNECTION TO QUALITY & SERVICE

**EDAC INC** TORONTO, ONTARIO CANADA

THESE DRAWINGS AND SPECIFICATIONS ARE THE PROPERTY OF EDAC INC.,AND SHALL NOT BE REPRODUCED, OR COPIED OR USED AS THE BASIS FOR THE MANUFACTURE OR SALE OF APPARATUS WITHOUT WRITTEN PERMISSION.

| OLOHOT ( / )        |                  |  |
|---------------------|------------------|--|
| ACAD REFERENCE NO.  | 345-ENG-MASTER   |  |
| DRAWN: R.STA.MONICA | DATE:MAY.16/2017 |  |
| CHECKED:            | DATE:            |  |
| SCALE: NTS          | SHEET 1 OF 2     |  |
| DRAWING NUMBER      | ISSUE            |  |
| 345-ENG-MASTER      | 1                |  |
|                     |                  |  |