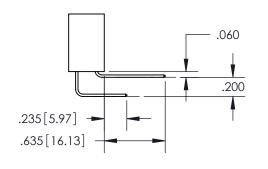

ISSUE NUMBER ORIGINAL

1

**Contact Code 558** 

**Contact Code 559** 

Contact Code 560

- INSULATOR MATERIAL: THERMOPLASTIC POLYESTER, UL 94V-0
- DAP MATERIAL AVAILABLE UPON REQUEST
- CONTACT MATERIAL; COPPER ALLOY

CONTACT PLATING: GOLD ON THE MATING AREA, TIN PLATING ON THE CONTACT TAILS, NICKEL UNDERPLATE

\*FOR ALL OTHER SPECIFICATIONS REFER TO SHEET 3\*