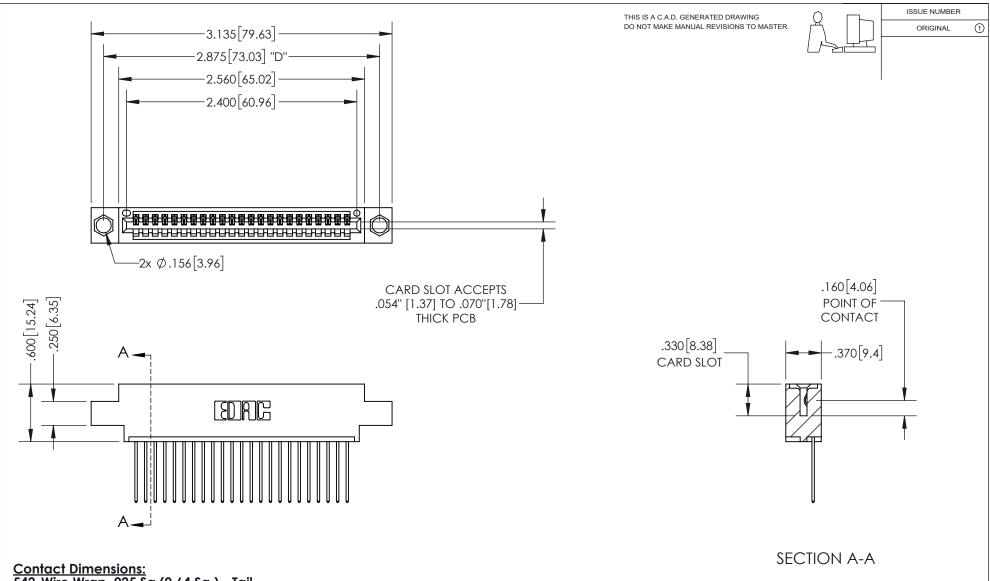

<u>Contact Dimensions:</u> 542-Wire Wrap .025 Sq.(0.64 Sq.) - Tail LG=.645(16.38) .100 (2.54) Contact Spacing x .200 (5.08) Row Spacing

INSULATOR MATERIAL: THERMOPLASTIC PBT, UL 94V-0 CONTACT MATERIAL; COPPER TIN ALLOY CONTACT PLATING: GOLD ON THE MATING AREA, TIN PLATING ON THE CONTACT TAILS, NICKEL UNDERPLATE

345/395 SERIES CARD EDGE CONNECTOR PART NUMBER: 345-023-542-604

YOUR CONNECTION TO QUALITY & SERVICE

**EDAC INC** TORONTO, ONTARIO CANADA

THESE DRAWINGS AND SPECIFICATIONS ARE THE PROPERTY OF EDAC INC.,AND SHALL NOT BE REPRODUCED, OR COPIED OR USED AS THE BASIS FOR THE MANUFACTURE OR SALE OF APPARATUS WITHOUT WRITTEN PERMISSION.