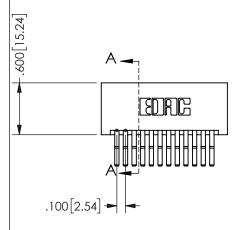

## SECTION A-A

345/395 SERIES CARD EDGE CONNECTOR PART NUMBER: 345-024-560-201

**EDAC INC** TORONTO, ONTARIO CANADA

THESE DRAWINGS AND SPECIFICATIONS ARE THE PROPERTY OF EDAC INC.,AND SHALL NOT BE REPRODUCED, OR COPIED OR USED AS THE BASIS FOR THE MANUFACTURE OR SALE OF APPARATUS WITHOUT WRITTEN PERMISSION.