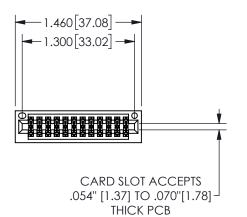

## SECTION A-A

345/395 SERIES CARD EDGE CONNECTOR PART NUMBER: 345-024-560-201

**EDAC INC** TORONTO, ONTARIO CANADA

THESE DRAWINGS AND SPECIFICATIONS ARE THE PROPERTY OF EDAC INC.,AND SHALL NOT BE REPRODUCED, OR COPIED OR USED AS THE BASIS FOR THE MANUFACTURE OR SALE OF APPARATUS WITHOUT WRITTEN PERMISSION.