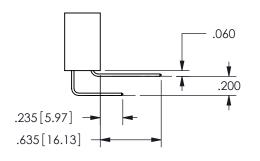

THIS IS A C.A.D. GENERATED DRAWING DO NOT MAKE MANUAL REVISIONS TO MASTER.

ISSUE NUMBER

ORIGINAL

1

<u>Contact Dimensions:</u>
560-Extender Board Bend (Code 523 Contacts)
See Sheet 2 for Contact Code 555, 556, 558, 559, 560 **Dimensions** 

ISSUE NUMBER ORIGINAL

1

**Contact Code 558** 

Contact Code 559

Contact Code 560

INSULATOR MATERIAL: THERMOPLASTIC POLYESTER, UL 94V-0 DAP MATERIAL AVAILABLE UPON REQUEST

CONTACT MATERIAL; COPPER ALLOY CONTACT PLATING: GOLD ON THE MATING AREA, TIN PLATING ON THE CONTACT TAILS, NICKEL UNDERPLATE