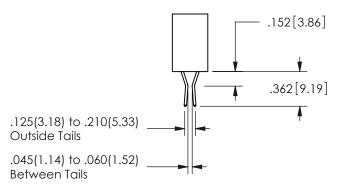

THIS IS A C.A.D. GENERATED DRAWING DO NOT MAKE MANUAL REVISIONS TO MASTER.

ISSUE NUMBER

ORIGINAL

1

<u>Contact Dimensions:</u>
560-Extender Board Bend (Code 523 Contacts)
See Sheet 2 for Contact Code 555, 556, 558, 559, 560 **Dimensions** 

ISSUE NUMBER ORIGINAL

1

**Contact Code 558** 

Contact Code 559

Contact Code 560

INSULATOR MATERIAL: THERMOPLASTIC POLYESTER, UL 94V-0 DAP MATERIAL AVAILABLE UPON REQUEST

CONTACT MATERIAL; COPPER ALLOY CONTACT PLATING: GOLD ON THE MATING AREA, TIN PLATING ON THE CONTACT TAILS, NICKEL UNDERPLATE