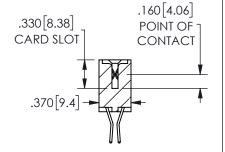

ISSUE NUMBER ORIGINAL

1

**Contact Code 558** 

Contact Code 559

Contact Code 560

INSULATOR MATERIAL: THERMOPLASTIC POLYESTER, UL 94V-0 DAP MATERIAL AVAILABLE UPON REQUEST

CONTACT MATERIAL; COPPER ALLOY CONTACT PLATING: GOLD ON THE MATING AREA, TIN PLATING ON THE CONTACT TAILS, NICKEL UNDERPLATE