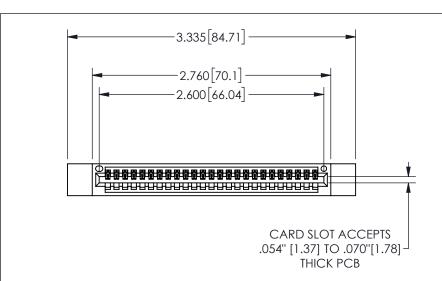

THIS IS A C.A.D. GENERATED DRAWING DO NOT MAKE MANUAL REVISIONS TO MASTER.

ISSUE NUMBER

ORIGINAL

1

.160 4.06 .330[8.38] POINT OF CARD SLOT CONTACT .370 9.4

-.350[8.89] .600[15.24] 0 .100[2.54]

<u>Contact Dimensions:</u>
523-P.C. Tail .025 Sq.(0.64 Sq.) - Tail LG=.390(9.91)
.100 (2.54) Contact Spacing x .200 (5.08) Row Spacing

345/395 SERIES CARD EDGE CONNECTOR PART NUMBER: 345-025-523-112

YOUR CONNECTION TO QUALITY & SERVICE

**EDAC INC** TORONTO, ONTARIO CANADA

THESE DRAWINGS AND SPECIFICATIONS ARE THE PROPERTY OF EDAC INC.,AND SHALL NOT BE REPRODUCED,OR COPIED OR USED AS THE BASIS FOR THE MANUFACTURE OR SALE OF APPARATUS WITHOUT WRITTEN PERMISSION.