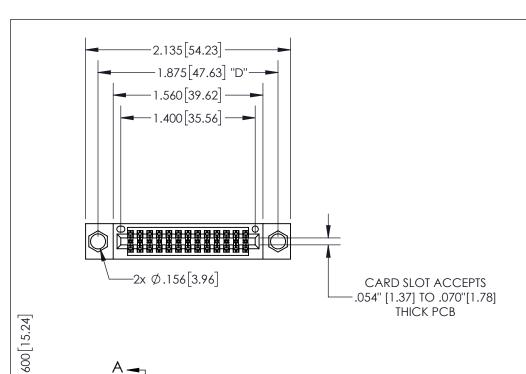

345/395 SERIES CARD EDGE CONNECTOR PART NUMBER: 345-026-521-204

YOUR CONNECTION TO QUALITY & SERVICE

**EDAC INC** TORONTO, ONTARIO CANADA

THESE DRAWINGS AND SPECIFICATIONS ARE THE PROPERTY OF EDAC INC.,AND SHALL NOT BE REPRODUCED, OR COPIED OR USED AS THE BASIS FOR THE MANUFACTURE OR SALE OF APPARATUS WITHOUT WRITTEN PERMISSION.

THIS IS A C.A.D. GENERATED DRAWING DO NOT MAKE MANUAL REVISIONS TO MASTER.

ISSUE NUMBER

ORIGINAL

1

.330[8.38] -.370[9.4] .160 4.06 **CARD SLOT** POINT OF CONTACT .150 [3.81] -

SECTION A-A

EDRG

**Contact Dimensions:** 521-P.C. Tail .025 Sq.(0.64 Sq.) - Tail LG=.150(3.81)

.100 (2.54) Contact Spacing x .200 (5.08) **Row Spacing** 

INSULATOR MATERIAL: THERMOPLASTIC PBT, UL 94V-0 CONTACT MATERIAL; COPPER TIN ALLOY CONTACT PLATING: GOLD ON THE MATING AREA, TIN PLATING ON THE CONTACT TAILS, NICKEL UNDERPLATE