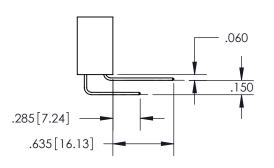

ACAD REFERENCE NO. 345-ENG-MASTER DRAWN: R.STA.MONICA DATE:MAY.16/2017 CHECKED: DATE: SCALE: 1:1 SHEET 1 OF 2 DRAWING NUMBER **ISSUE** 345-ENG-MASTER

ISSUE NUMBER ORIGINAL 1

**Contact Code 558** 

Contact Code 559

**Contact Code 560** 

- INSULATOR MATERIAL: THERMOPLASTIC POLYESTER, UL 94V-0
- DAP MATERIAL AVAILABLE UPON REQUEST
- CONTACT MATERIAL; COPPER ALLOY

CONTACT PLATING: GOLD ON THE MATING AREA, TIN PLATING ON THE CONTACT TAILS, NICKEL UNDERPLATE