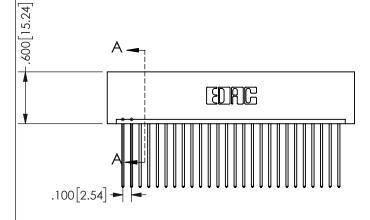

SECTION A-A

ISSUE NUMBER ORIGINAL

1

**Contact Code 558** 

Contact Code 559

**Contact Code 560** 

INSULATOR MATERIAL: THERMOPLASTIC POLYESTER, UL 94V-0

DAP MATERIAL AVAILABLE UPON REQUEST