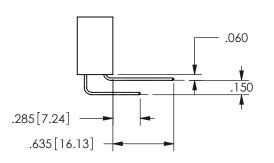

## <u>Contact Dimensions:</u> 541-Wire Wrap .025 Sq.(0.64 Sq.) - Tail LG=.750(19.05) .100 (2.54) Contact Spacing x .200 (5.08) Row Spacing

.160 4.06 .330[8.38] POINT OF CARD SLOT CONTACT .370 9.4