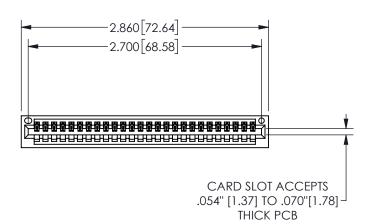

## 345/395 SERIES CARD EDGE CONNECTOR PART NUMBER: 345-026-541-101

**EDAC INC** TORONTO, ONTARIO CANADA YOUR CONNECTION TO QUALITY & SERVICE

THESE DRAWINGS AND SPECIFICATIONS ARE THE PROPERTY OF EDAC INC.,AND SHALL NOT BE REPRODUCED, OR COPIED OR USED AS THE BASIS FOR THE MANUFACTURE OR SALE OF APPARATUS WITHOUT WRITTEN PERMISSION.

| ACAD REFERENCE NO.  | 345-ENG-MAS  | STER  |  |
|---------------------|--------------|-------|--|
| DRAWN: R.STA.MONICA | DATEMAY.16/2 | 2017  |  |
| CHECKED:            | DATE:        |       |  |
| SCALE: NTS          | SHEET 1 OF   | 2     |  |
| DRAWING NUMBER      | ISSI         | ISSUE |  |
| 345-ENG-MASTER      | 1            | 1     |  |
|                     |              |       |  |