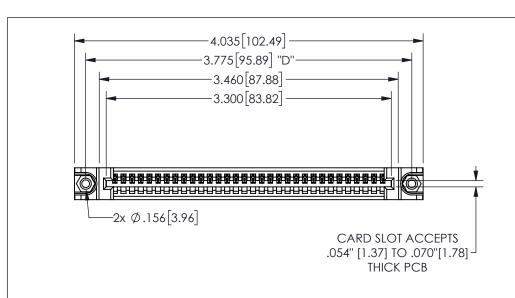

345/395 SERIES CARD EDGE CONNECTOR PART NUMBER: 345-032-521-488

YOUR CONNECTION TO QUALITY & SERVICE

**EDAC INC** TORONTO, ONTARIO CANADA

THESE DRAWINGS AND SPECIFICATIONS ARE THE PROPERTY OF EDAC INC.,AND SHALL NOT BE REPRODUCED, OR COPIED OR USED AS THE BASIS FOR THE MANUFACTURE OR SALE OF APPARATUS WITHOUT WRITTEN PERMISSION.

| ACAD REFERENCE NO.  |        | 345-ENG-MASTER  |       |
|---------------------|--------|-----------------|-------|
| DRAWN: R.STA.MONICA |        | DATEMAY.16/2017 |       |
| CHECKED:            |        | DATE:           |       |
| SCALE:              | NTS    | SHEET           | OF 2  |
| DRAWING             | NUMBER |                 | ISSUE |
| 345-ENG-MASTER      |        |                 | 1     |