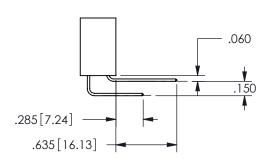

## <u>Contact Dimensions:</u> 541-Wire Wrap .025 Sq.(0.64 Sq.) - Tail LG=.750(19.05) .100 (2.54) Contact Spacing x .200 (5.08) Row Spacing

345/395 SERIES CARD EDGE CONNECTOR PART NUMBER: 345-034-541-504

SECTION A-A

.160 4.06 .330[8.38] POINT OF CARD SLOT CONTACT .370 9.4

ISSUE NUMBER ORIGINAL

1

**Contact Code 558** 

Contact Code 559

**Contact Code 560** 

INSULATOR MATERIAL: THERMOPLASTIC POLYESTER, UL 94V-0