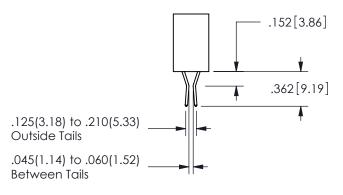

SECTION A-A

.160 4.06 .330[8.38] POINT OF CARD SLOT CONTACT .370 9.4

ISSUE NUMBER ORIGINAL

1

**Contact Code 558** 

Contact Code 559

**Contact Code 560** 

INSULATOR MATERIAL: THERMOPLASTIC POLYESTER, UL 94V-0