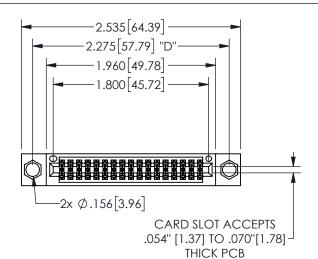

THIS IS A C.A.D. GENERATED DRAWING DO NOT MAKE MANUAL REVISIONS TO MASTER.

ISSUE NUMBER

ORIGINAL

1

## <u>Contact Dimensions:</u> 541-Wire Wrap .025 Sq.(0.64 Sq.) - Tail LG=.750(19.05) .100 (2.54) Contact Spacing x .200 (5.08) Row Spacing

345/395 SERIES CARD EDGE CONNECTOR PART NUMBER: 345-034-541-504

**EDAC INC** TORONTO, ONTARIO CANADA

SHALL NOT BE REPRODUCED,OR COPIED OR USED AS THE BASIS FOR THE MANUFACTURE OR SALE OF APPARATUS YOUR CONNECTION TO QUALITY & SERVICE WITHOUT WRITTEN PERMISSION.

THESE DRAWINGS AND SPECIFICATIONS ARE THE PROPERTY OF EDAC INC.,AND

|                     |     |                  | , , , , , |
|---------------------|-----|------------------|-----------|
| ACAD REFERENCE NO.  |     | 345-ENG-MASTER   |           |
| DRAWN: R.STA.MONICA |     | DATE:MAY.16/2017 |           |
| CHECKED:            |     | DATE:            |           |
| SCALE:              | NTS | SHEET            | OF 2      |
| DRAWING NUMBER      |     |                  | ISSUE     |
| 345-ENG-MASTER      |     |                  | 1         |