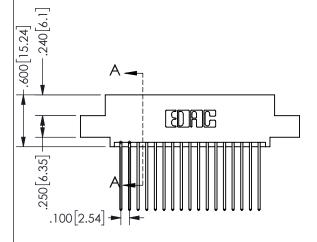

SECTION A-A

.160 4.06 .330[8.38] POINT OF CARD SLOT CONTACT .370 9.4

ISSUE NUMBER ORIGINAL

1

**Contact Code 558** 

Contact Code 559

**Contact Code 560** 

INSULATOR MATERIAL: THERMOPLASTIC POLYESTER, UL 94V-0

DAP MATERIAL AVAILABLE UPON REQUEST

CONTACT MATERIAL; COPPER ALLOY

CONTACT PLATING: GOLD ON THE MATING AREA, TIN PLATING ON THE CONTACT TAILS, NICKEL UNDERPLATE

## 345/395 SERIES CARD EDGE CONNECTOR CONTACT CODE 555,556,558,559,560 DIMENSIONS

YOUR CONNECTION TO QUALITY & SERVICE

**EDAC INC** TORONTO, ONTARIO CANADA

THESE DRAWINGS AND SPECIFICATIONS ARE THE PROPERTY OF EDAC INC.,AND SHALL NOT BE REPRODUCED, OR COPIED OR USED AS THE BASIS FOR THE MANUFACTURE OR SALE OF APPARATUS WITHOUT WRITTEN PERMISSION.

|  | ACAD REFERENCE NO.  | 345-ENG-MASTER   |  |  |
|--|---------------------|------------------|--|--|
|  | DRAWN: R.STA.MONICA | DATE:MAY.16/2017 |  |  |
|  | CHECKED:            | DATE:            |  |  |
|  | SCALE: 1:1          | SHEET 2 OF 2     |  |  |
|  | DRAWING NUMBER      | ISSUE            |  |  |
|  | 345-ENG-MASTER      | 1                |  |  |