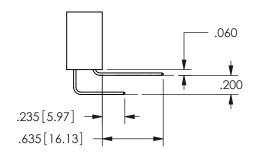

## <u>Contact Dimensions:</u> 541-Wire Wrap .025 Sq.(0.64 Sq.) - Tail LG=.750(19.05) .100 (2.54) Contact Spacing x .200 (5.08) Row Spacing

345/395 SERIES CARD EDGE CONNECTOR PART NUMBER: 345-034-541-504