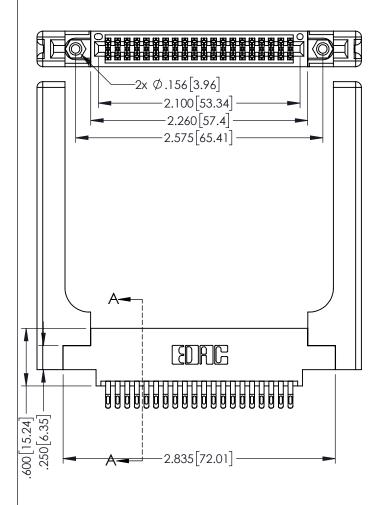

1

- INSULATOR MATERIAL: THERMOPLASTIC PBT BLACK, UL 94V-0
- CONTACT MATERIAL; COPPER TIN ALLOY CONTACT PLATING: GOLD ON THE MATING AREA, TIN PLATING ON THE CONTACT TAILS, NICKEL UNDERPLATE

| 345/395 SERIES CARD EDGE CONNECTOR |
|------------------------------------|
| PART NUMBER: 345-040-555-858       |

YOUR CONNECTION TO QUALITY & SERVICE

| ACAD REFERENCE NO. 345-ENG-MASTER |                  |       |  |
|-----------------------------------|------------------|-------|--|
| DRAWN: R.STA.MONICA               | DATE:MAY.16/2017 |       |  |
| CHECKED:                          | DATE:            |       |  |
| SCALE: 1:1                        | SHEET 1          | OF 2  |  |
| DRAWING NUMBER                    |                  | ISSUE |  |
| 345-ENG-MASTER                    |                  | 1     |  |