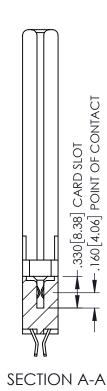

345/395 SERIES CARD EDGE CONNECTOR CONTACT CODE 555,556,558,559,560 DIMENSIONS

YOUR CONNECTION TO QUALITY & SERVICE

ACAD REFERENCE NO. 345-ENG-MASTER DATE:MAY.16/2017 DRAWN: R.STA.MONICA 1:1 SHEET 2 OF 2