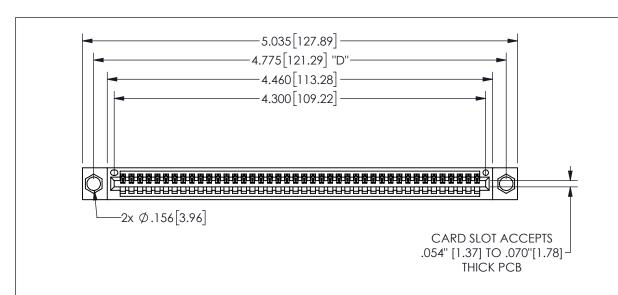

| 345/395 SERIES CARD E | DGE CONNECTOR |
|-----------------------|---------------|
| PART NUMBER: 345-042  | -542-604      |

YOUR CONNECTION TO QUALITY & SERVICE

**EDAC INC** TORONTO, ONTARIO CANADA

THESE DRAWINGS AND SPECIFICATIONS ARE THE PROPERTY OF EDAC INC.,AND SHALL NOT BE REPRODUCED, OR COPIED OR USED AS THE BASIS FOR THE MANUFACTURE OR SALE OF APPARATUS WITHOUT WRITTEN PERMISSION.

| ACAD RE        | FERENCE NO.  | 345-ENC | G-MASTER  |
|----------------|--------------|---------|-----------|
| DRAWN:         | R.STA.MONICA | DATEMA  | Y.16/2017 |
| CHECKE         | D:           | DATE:   |           |
| SCALE:         | NTS          | SHEET   | OF 2      |
| DRAWING NUMBER |              |         | ISSUE     |
| 345-ENG-MASTER |              | 1       |           |