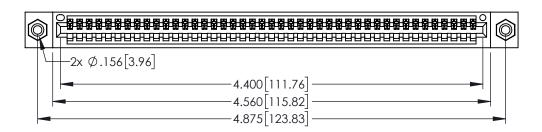

<u>Contact Dimensions:</u>
525-P.C. Tail .018 Sq.(0.46 Sq.) - Tail LG=.150(3.81)
.100 (2.54) Contact Spacing x .200 (5.08) Row Spacing

1

..330[8.38] CARD SLOT .160[4.06] POINT OF CONTACT **SECTION A-A** 

- INSULATOR MATERIAL: THERMOPLASTIC PBT BLACK, UL 94V-0
- CONTACT MATERIAL; COPPER TIN ALLOY CONTACT PLATING: GOLD ON THE MATING AREA, TIN PLATING ON THE CONTACT TAILS, NICKEL UNDERPLATE

| 345/395 SERIES CARD EDGE CONNECTOR |
|------------------------------------|
| PART NUMBER: 345-043-525-608       |

| ACAD REFERENCE NO. 345-ENG-MASTER |                  |  |  |
|-----------------------------------|------------------|--|--|
| DRAWN: R.STA.MONICA               | DATE:MAY.16/2017 |  |  |
| CHECKED:                          | DATE:            |  |  |
| SCALE: 1:1                        | SHEET 1 OF 2     |  |  |
| DRAWING NUMBER                    | ISSUE            |  |  |
| 345-ENG-MASTER                    | 1                |  |  |