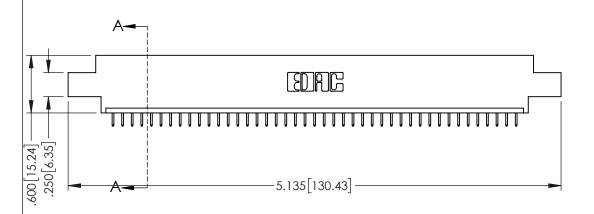

<u>Contact Dimensions:</u>
525-P.C. Tail .018 Sq.(0.46 Sq.) - Tail LG=.150(3.81)
.100 (2.54) Contact Spacing x .200 (5.08) Row Spacing

1

..330[8.38] CARD SLOT .160[4.06] POINT OF CONTACT **SECTION A-A** 

- INSULATOR MATERIAL: THERMOPLASTIC PBT BLACK, UL 94V-0
- CONTACT MATERIAL; COPPER TIN ALLOY CONTACT PLATING: GOLD ON THE MATING AREA, TIN PLATING ON THE CONTACT TAILS, NICKEL UNDERPLATE

| 345/395 SERIES CARD EDGE CONNECTOR |
|------------------------------------|
| PART NUMBER: 345-043-525-608       |

| ACAD REFERENCE NO. 345-ENG-MASTER |                  |  |  |
|-----------------------------------|------------------|--|--|
| DRAWN: R.STA.MONICA               | DATE:MAY.16/2017 |  |  |
| CHECKED:                          | DATE:            |  |  |
| SCALE: 1:1                        | SHEET 1 OF 2     |  |  |
| DRAWING NUMBER                    | ISSUE            |  |  |
| 345-ENG-MASTER                    | 1                |  |  |