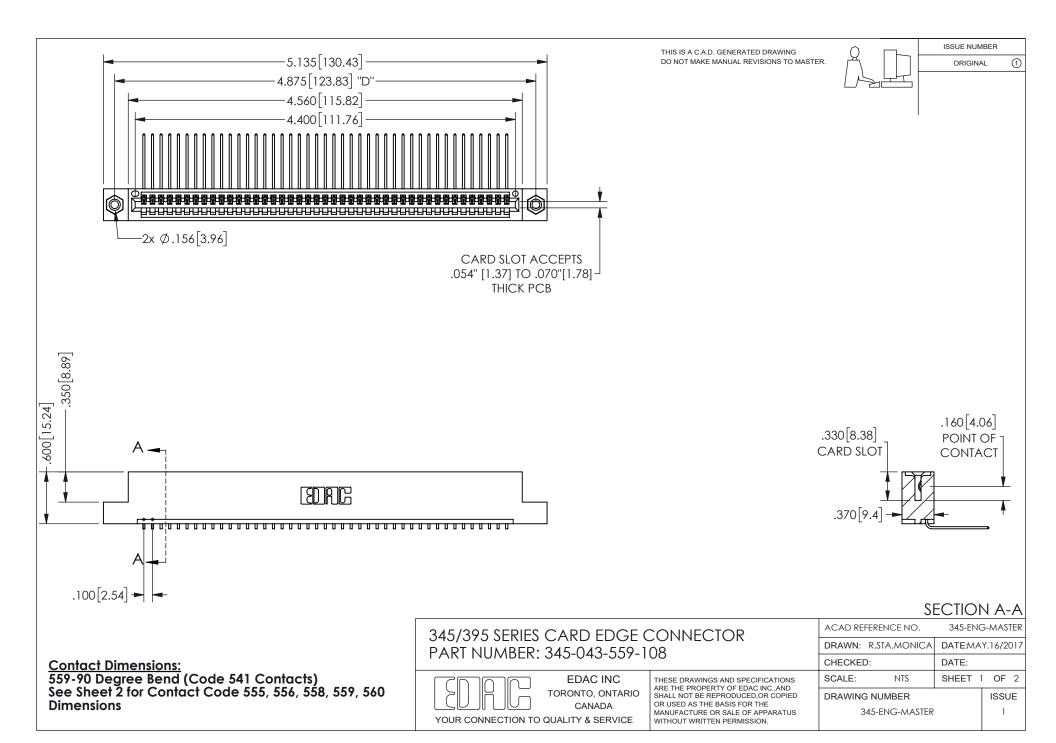

ISSUE NUMBER ORIGINAL

1









**Contact Code 558** 

Contact Code 559

Contact Code 560

INSULATOR MATERIAL: THERMOPLASTIC POLYESTER, UL 94V-0 DAP MATERIAL AVAILABLE UPON REQUEST

CONTACT MATERIAL; COPPER ALLOY

CONTACT PLATING: GOLD ON THE MATING AREA, TIN PLATING ON THE CONTACT TAILS, NICKEL UNDERPLATE

## 345/395 SERIES CARD EDGE CONNECTOR CONTACT CODE 555,556,558,559,560 DIMENSIONS

YOUR CONNECTION TO QUALITY & SERVICE

**EDAC INC** TORONTO, ONTARIO CANADA

THESE DRAWINGS AND SPECIFICATIONS ARE THE PROPERTY OF EDAC INC.,AND SHALL NOT BE REPRODUCED, OR COPIED OR USED AS THE BASIS FOR THE MANUFACTURE OR SALE OF APPARATUS WITHOUT WRITTEN PERMISSION.

| ACAD REFERENCE NO.  | 345-ENG-MASTER   |
|---------------------|------------------|
| DRAWN: R.STA.MONICA | DATE:MAY.16/2017 |
| C