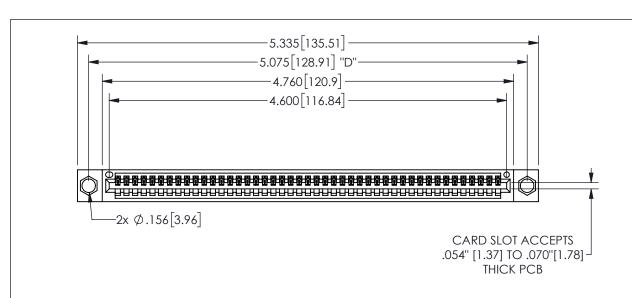

THIS IS A C.A.D. GENERATED DRAWING DO NOT MAKE MANUAL REVISIONS TO MASTER.

ORIGINAL

-.180[4.57] 600 15.24 250 [6.35] .100[2.54]

.160 4.06 .330[8.38] POINT OF CARD SLOT CONTACT .370 9.4

<u>Contact Dimensions:</u> 544-Wire Wrap .050x.025(1.27x0.64) - Tail LG=.750(19.05)

.100 (2.54) Contact Spacing x .200 (5.08) Row Spacing

345/395 SERIES CARD EDGE CONNECTOR PART NUMBER: 345-045-544-604

YOUR CONNECTION TO QUALITY & SERVICE

**EDAC INC** TORONTO, ONTARIO CANADA

THESE DRAWINGS AND SPECIFICATIONS ARE THE PROPERTY OF EDAC INC.,AND SHALL NOT BE REPRODUCED, OR COPIED OR USED AS THE BASIS FOR THE MANUFACTURE OR SALE OF APPARATUS WITHOUT WRITTEN PERMISSION.