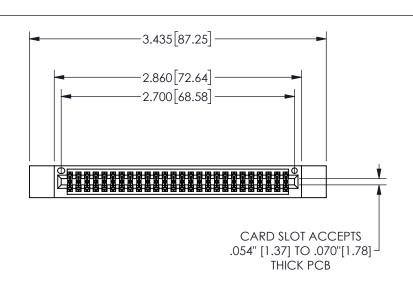

THIS IS A C.A.D. GENERATED DRAWING DO NOT MAKE MANUAL REVISIONS TO MASTER.

ISSUE NUMBER

ORIGINAL

1

.160 4.06 .330[8.38] POINT OF CARD SLOT CONTACT .370 9.4

-.180[4.57] 600 15.24 .250[6.35] .100[2.54]

<u>Contact Dimensions:</u>
521-P.C. Tail .025 Sq.(0.64 Sq.) - Tail LG=.150(3.81)
.100 (2.54) Contact Spacing x .200 (5.08) Row Spacing

345/395 SERIES CARD EDGE CONNECTOR PART NUMBER: 345-052-521-812

YOUR CONNECTION TO QUALITY & SERVICE

**EDAC INC** TORONTO, ONTARIO CANADA

THESE DRAWINGS AND SPECIFICATIONS ARE THE PROPERTY OF EDAC INC.,AND SHALL NOT BE REPRODUCED, OR COPIED OR USED AS THE BASIS FOR THE MANUFACTURE OR SALE OF APPARATUS WITHOUT WRITTEN PERMISSION.