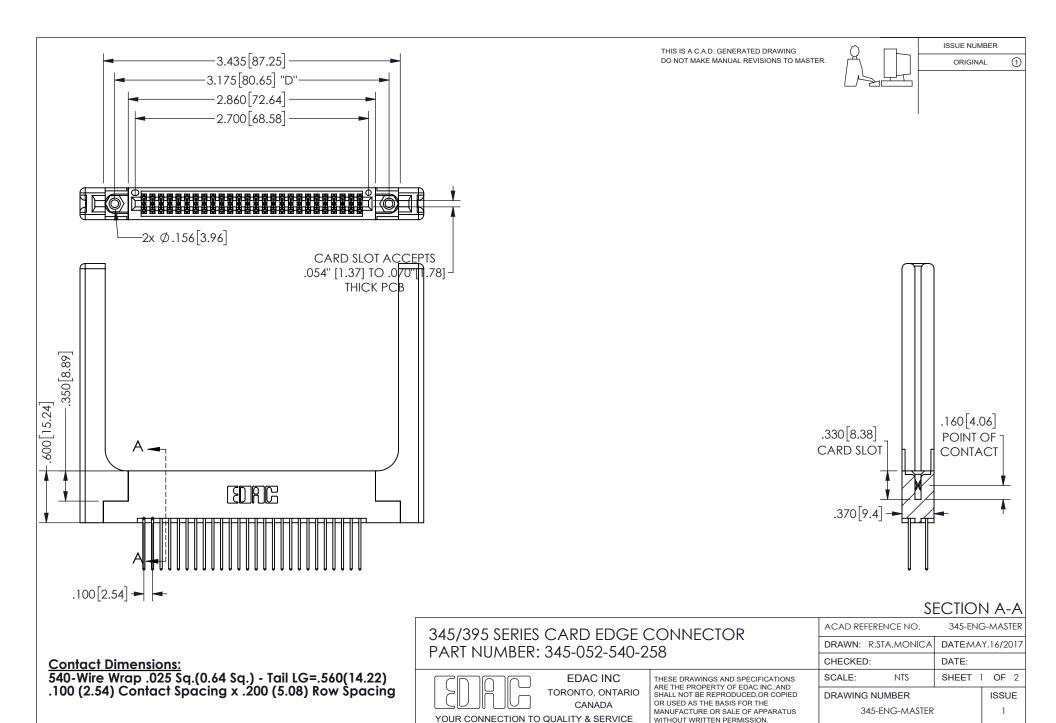

ISSUE NUMBER ORIGINAL

1

**Contact Code 558** 

Contact Code 559

Contact Code 560

INSULATOR MATERIAL: THERMOPLASTIC POLYESTER, UL 94V-0

DAP MATERIAL AVAILABLE UPON REQUEST

CONTACT MATERIAL; COPPER ALLOY

CONTACT PLATING: GOLD ON THE MATING AREA, TIN PLATING ON THE CONTACT TAILS, NICKEL UNDERPLATE

345/395 SERIES CARD EDGE CONNECTOR CONTACT CODE 555,556,558,559,560 DIMENSIONS

YOUR CONNECTION TO QUALITY & SERVICE

**EDAC INC** TORONTO, ONTARIO CANADA

THESE DRAWINGS AND SPECIFICATIONS ARE THE PROPERTY OF EDAC INC.,AND SHALL NOT BE REPRODUCED, OR COPIED OR USED AS THE BASIS FOR THE MANUFACTURE OR SALE OF APPARATUS WITHOUT WRITTEN PERMISSION.

| ACAD REFERENCE NO.  | 345-ENG-MASTER   |
|---------------------|------------------|
| DRAWN: R.STA.MONICA | DATE:MAY.16/2017 |
| CHECKED:            | DATE:            |
| SCALE: 1:1          | SHEET 2 OF 2     |
| DRAWING NUMBER      | ISSUE            |
| 345-ENG-MASTER      | 1                |