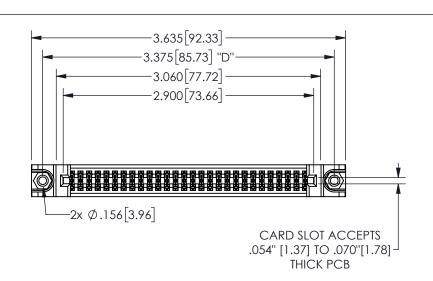

THIS IS A C.A.D. GENERATED DRAWING DO NOT MAKE MANUAL REVISIONS TO MASTER.

ISSUE NUMBER

ORIGINAL

1

.160 4.06 .330[8.38] POINT OF CARD SLOT CONTACT .370 9.4

-.180[4.57] .600[15.24] .250[6.35] .100[2.54]

<u>Contact Dimensions:</u>
523-P.C. Tail .025 Sq.(0.64 Sq.) - Tail LG=.390(9.91)
.100 (2.54) Contact Spacing x .200 (5.08) Row Spacing

345/395 SERIES CARD EDGE CONNECTOR PART NUMBER: 345-056-523-888

YOUR CONNECTION TO QUALITY & SERVICE

**EDAC INC** TORONTO, ONTARIO CANADA

THESE DRAWINGS AND SPECIFICATIONS ARE THE PROPERTY OF EDAC INC., AND SHALL NOT BE REPRODUCED,OR COPIED OR USED AS THE BASIS FOR THE MANUFACTURE OR SALE OF APPARATUS WITHOUT WRITTEN PERMISSION.