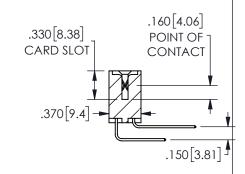

THIS IS A C.A.D. GENERATED DRAWING DO NOT MAKE MANUAL REVISIONS TO MASTER.

ISSUE NUMBER

1

ORIGINAL

<u>Contact Dimensions:</u>
559-90 Degree Bend (Code 541 Contacts)
See Sheet 2 for Contact Code 555, 556, 558, 559, 560 **Dimensions** 

SECTION A-A

ISSUE NUMBER ORIGINAL

1

**Contact Code 558** 

Contact Code 559

Contact Code 560

INSULATOR MATERIAL: THERMOPLASTIC POLYESTER, UL 94V-0 DAP MATERIAL AVAILABLE UPON REQUEST

CONTACT MATERIAL; COPPER ALLOY