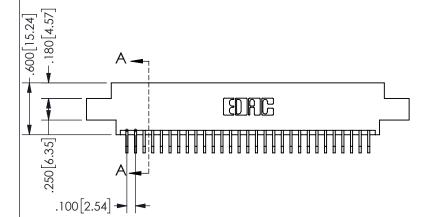

SECTION A-A

ISSUE NUMBER ORIGINAL

1

**Contact Code 558** 

Contact Code 559

Contact Code 560

INSULATOR MATERIAL: THERMOPLASTIC POLYESTER, UL 94V-0 DAP MATERIAL AVAILABLE UPON REQUEST

CONTACT MATERIAL; COPPER ALLOY

CONTACT PLATING: GOLD ON THE MATING AREA, TIN PLATING ON THE CONTACT TAILS, NICKEL UNDERPLATE