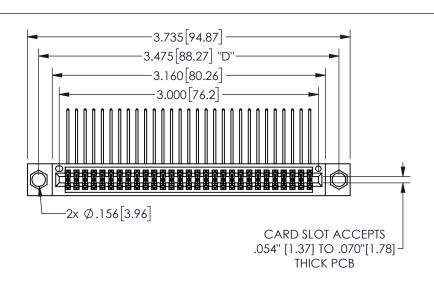

THIS IS A C.A.D. GENERATED DRAWING DO NOT MAKE MANUAL REVISIONS TO MASTER.

ISSUE NUMBER

1

ORIGINAL

<u>Contact Dimensions:</u>
559-90 Degree Bend (Code 541 Contacts)
See Sheet 2 for Contact Code 555, 556, 558, 559, 560 **Dimensions** 

345/395 SERIES CARD EDGE CONNECTOR PART NUMBER: 345-058-559-804

YOUR CONNECTION TO QUALITY & SERVICE

**EDAC INC** TORONTO, ONTARIO CANADA

THESE DRAWINGS AND SPECIFICATIONS ARE THE PROPERTY OF EDAC INC.,AND SHALL NOT BE REPRODUCED,OR COPIED OR USED AS THE BASIS FOR THE MANUFACTURE OR SALE OF APPARATUS WITHOUT WRITTEN PERMISSION.